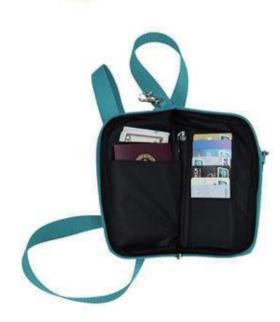

Set of 2 Currency & Passport
Organizers
Size: small 7"x4.5", big 7.75"x5"
Two small Pouch with 2-3 separate
compartments for cash/passport/cards

Data Line Storage Bag Size: 8.5"x5.5"x1.75" 4 mesh pockets inside for Data Line/Charge/Headphones with a big zippered front pocket Makeup Bags
Size: 10.3"x3.9"x5"
strong webbing handle on side
a big compartment with 4 mesh pockets inside
one zippered pocket on back