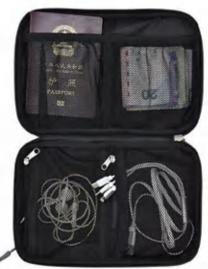

Set of 2 Currency & Passport
Organizers
Size: small 7"x4.5", big 7.75"x5"
Two small Pouch with 2-3 separate
compartments for cash/passport/cards

Data Line Storage Bag Size: 8.5"x5.5"x1.75" 4 mesh pockets inside for Data Line/Charge/Headphones with a big zippered front pocket Makeup Bags
Size: 10.3"x3.9"x5"
strong webbing handle on side
a big compartment with 4 mesh pockets inside
one zippered pocket on back