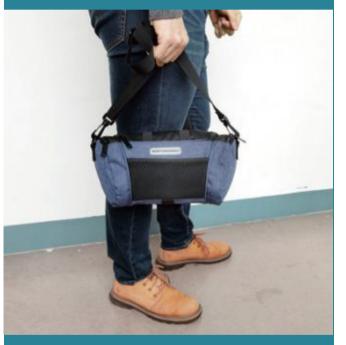

This bag is waterproof, and can be used as the shoulder bag with detachable PP webbing shoulder strap

Bicycle Bags from SINGO SOURCE

SG-BKB1701

main compartment with two way zipper and zipper puller front pocket with PEVA lining for wet clothes