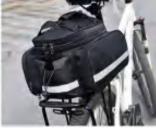

This bag is waterproof, and can be used as the shoulder bag with detachable PP webbing shoulder strap

Bicycle Bags from SINGO SOURCE

SG-BKB1701

main compartment with two way zipper and zipper puller front pocket with PEVA lining for wet clothes