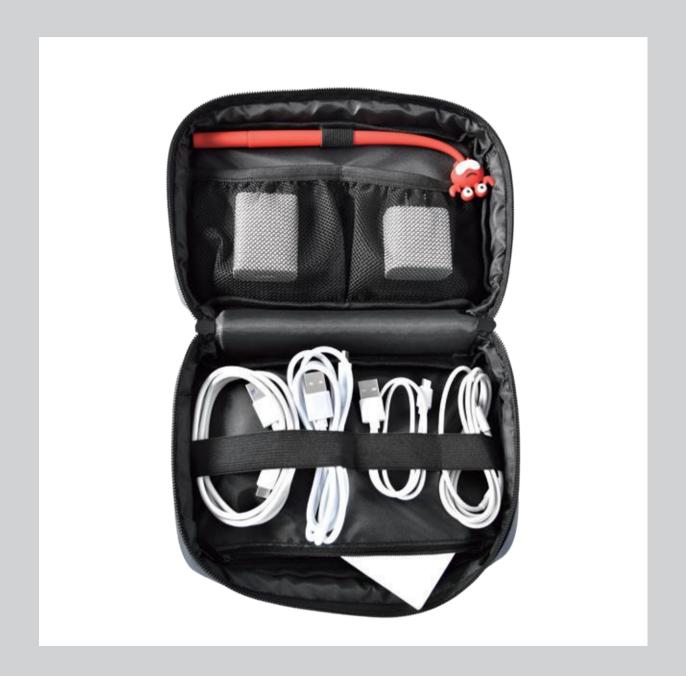

Set of 2 Currency & Passport
Organizers
Size: small 7"x4.5", big 7.75"x5"
Two small Pouch with 2-3 separate
compartments for cash/passport/cards

Data Line Storage Bag Size: 8.5"x5.5"x1.75" 4 mesh pockets inside for Data Line/Charge/Headphones with a big zippered front pocket Makeup Bags
Size: 10.3"x3.9"x5"
strong webbing handle on side
a big compartment with 4 mesh pockets inside
one zippered pocket on back