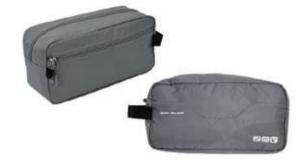

# SING

2-way zipper opening one slant pocket in backside for cell phone,passport

SG-19488
Size: 22\*14\*2.5 cm
Material:900D cationic polyester +
600D with front coating

SG-19486 Size: 27\*20\*2 cm Material:900D cationic polyester + 600D with front coating

OEM refective logo Velcro closure, 2-way zipper with PP webbing easy to open

SG-19485
Size: 27\*10\*13 cm
Material:900D cationic polyester +
600D with front coating

PU handle easy to carry
8 elastic loops to hold various items like cables, pens, and etc
5 easy mesh pouches with elastic loops expand to store multiple sizes of USB drives, flash drive

one strong PP webbing handle strp 2-way zipper with PP webbing easy to open

SG-19484 Size: 23\*10\*23 cm Material:900D cationic polyester + 600D with front coating