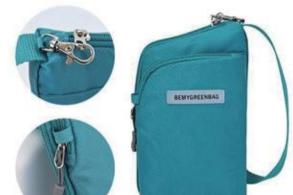

# SING

2-way zipper opening one slant pocket in backside for cell phone,passport

SG-19488
Size: 22\*14\*2.5 cm
Material:900D cationic polyester +
600D with front coating

SG-19486 Size: 27\*20\*2 cm Material:900D cationic polyester + 600D with front coating