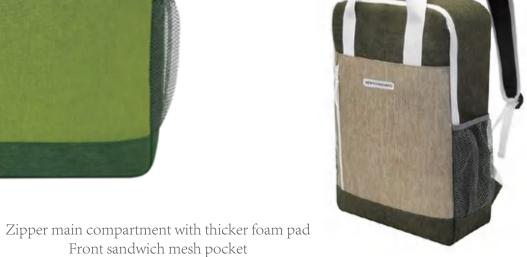

### interior structure: Computer Interlayer & 1 zipper pocket & 2 pen holders & 2 slot pockets adjustable padded backpack straps

SG-19505 Size: 32x15x47cm Material: 420D Twill high quality polyester

SG-19501