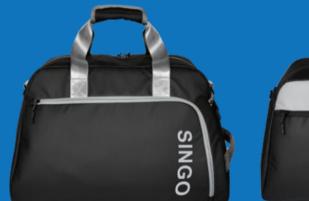

SG-TB2208
Material: Memory fabric, TC cotton lining,
Nylon webbing handle
Size: 38 x 20 x 35 cm

SG-BP2207 Material: High quality twill polyester

SG-121 Material: Nylon Size: 37x12.5x27 cm

Reflective Stripe Drawstring Sports Pack