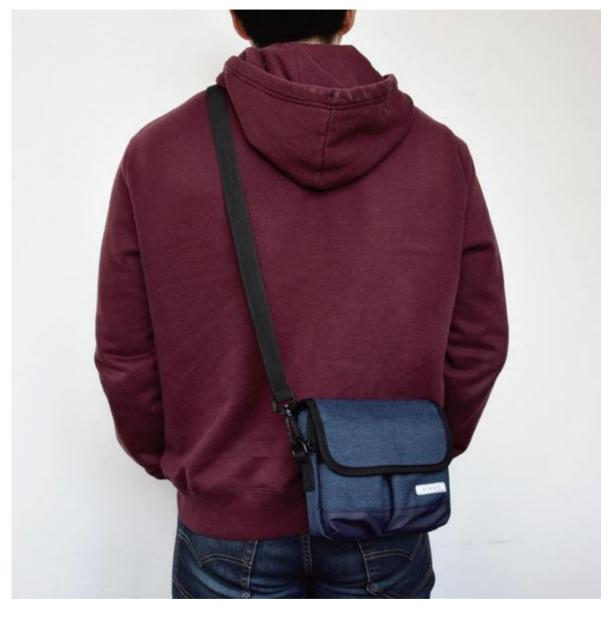

### SG-SPB17023

Material:190T polyester + silicone pouch tote bag:suggest size range of L38xH58cm to L50xH70cr silicone pouch diameter 10 x height 3 cm