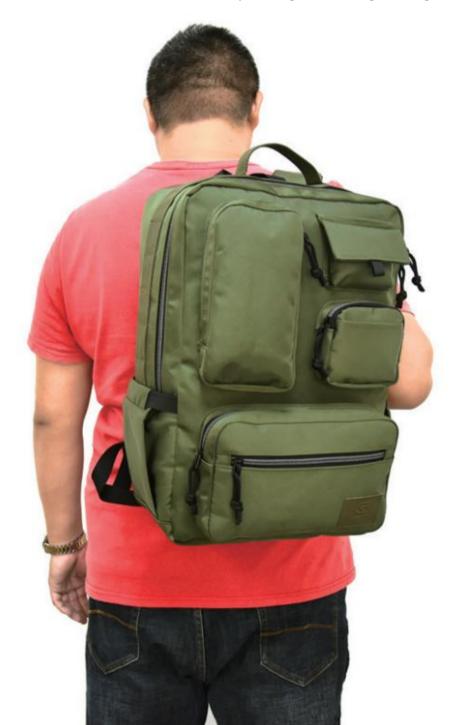

### interior structure: Computer Interlayer & 1 zipper pocket & 2 pen holders & 2 slot pockets adjustable padded backpack straps

SG-19505 Size: 32x15x47cm Material: 420D Twill high quality polyester

SG-19501

Size: 29.5x13.5x42 cm

Material: 420D Twill high quality polyester

In second compartment, there are one zipper pocket, one large attached pocket with Velcro closure and laptop compartment in it.

SG-19500

Material: 420D polyester Size: 37x12x54 cm