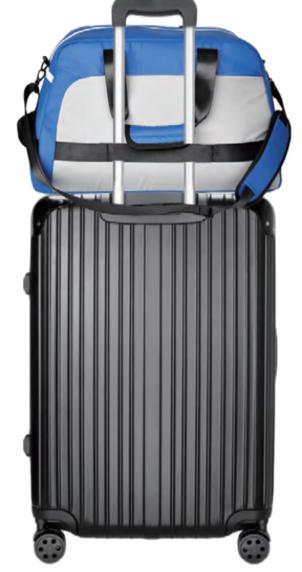

Size: 31x12x47 cm

Material: 900D pu cationic polyester + PVC + 190T lining

SG-2309

Size: 30x12x46 cm

Material: 900D pu cationic polyester + PVC + 190T lining

Size: 49x25x32 cm

Material: 600D with front coating + 210D lining