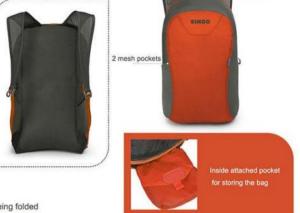

One zipper compartment
Side zipper pocket
Inside attached pocket for storing the bag
PP webbing handle

Material 210D ripstop polyester Size 47Lx 22W X 22H cm 8.5 x 6.5cm after being folded

SG-19503

Material
210D ripstop polyester
Size
34Lx 15W X 50H cm 17.5x 14cm after being folded