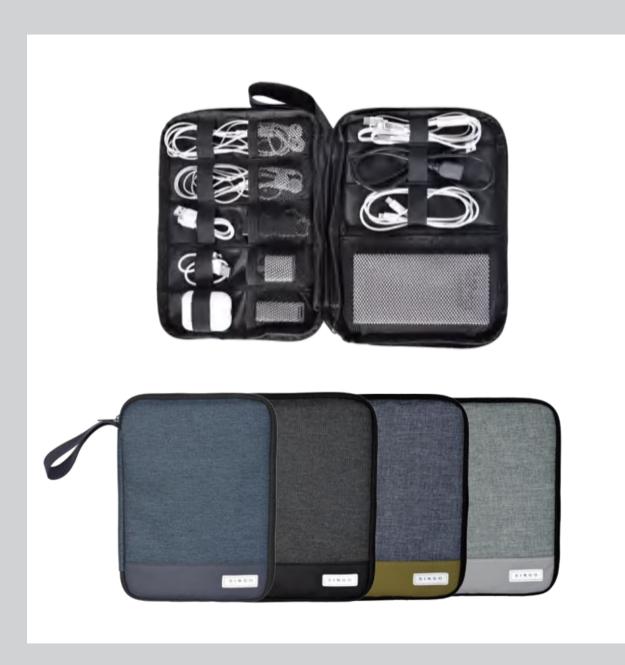

OEM refective logo Velcro closure, 2-way zipper with PP webbing easy to open

SG-19485
Size: 27\*10\*13 cm
Material:900D cationic polyester +
600D with front coating

PU handle easy to carry
8 elastic loops to hold various items like cables, pens, and etc
5 easy mesh pouches with elastic loops expand to store multiple sizes of USB drives, flash drive