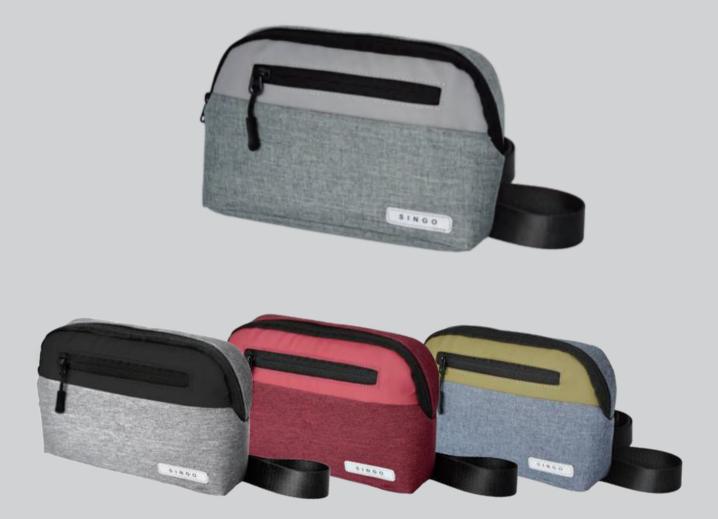

2 handles on the side 1 strap can be hange anywhere

Size: 25x13x14 cm

Material:900D cationic polyester + 600D with front coating