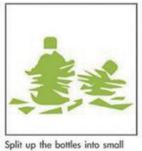

### **FOLDABLE RPET BACKPACK & TOTE BAG**

made of used plastic bottles, giving plastic bottles a second life

SG-19506
Bag size: 44x63cm
after folded 15x13x1CM
Material: 210D RPET

From this fabric we made nev BottleBags