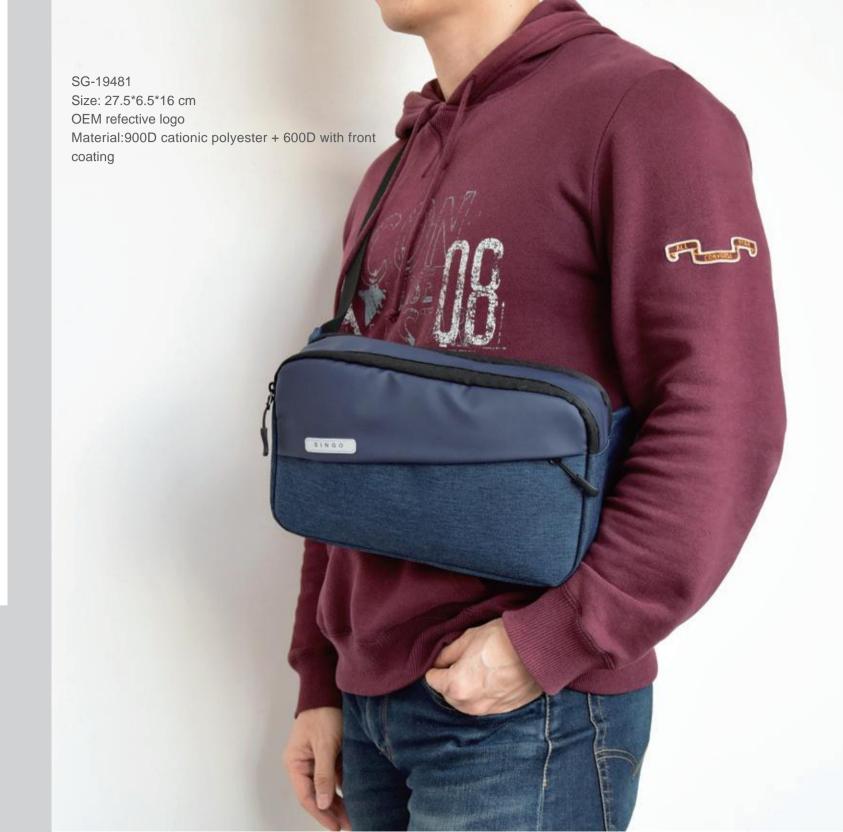

2 handles on the side 1 strap can be hange anywhere

Size: 25x13x14 cm

Material:900D cationic polyester + 600D with front coating