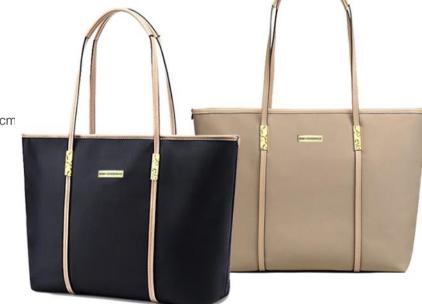

05 Size: 32x15x47cm Material: 420D Twill high quality polyester



SG-19501

Size: 29.5x13.5x42 cm

Material: 420D Twill high quality polyester

In second compartment, there are one zipper pocket, one large attached pocket with Velcro closure and laptop compartment in it.



SG-19500

Material: 420D polyester Size: 37x12x54 cm











SG-BP2207 Material: Crinkle Nylon, TC lining Size: 23x13x32 cm

The backpack can turn to be one back strap style from two back straps style

Front attached pocket can be used as a waist bag

SG-MB2209 Material: Crinkle Nylon, TC lining Size: 21 x 5 x 13.5 m









SG-TB2208
Material: Memory fabric, TC cotton lining,
Nylon webbing handle
Size: 38 x 20 x 35 cm

SG-BP2207 Material: High quality twill polyester



SG-121 Material: Nylon Size: 37x12.5x27 cm



Reflective Stripe Drawstring Sports Pack









SG-19499 Detail in size: flat 40x16.5x43.5 cm after folded 22x17x2.5 cm Material: ripstop polyester

# S



SG-BP-2201 Material: 600D ripstop polyester Size: 26x8x43 cm , folded 26 x 20.5 x 2.5 cm

1 zipped pocket & 1 slot pocket & 2 mesh pockets & laptop pocket inside of the second main compartment SG-2301 Size: 30x14x47 cm Material: 900D pu cationic polyester + PVC + 190T lining





SG-2302 Detail in size:

backpack: 29x12x42.5 cm crossbody bag: 25x13.5x4.5 cm

Material: 900D pu cationic polyester + PVC + 190T lining



interior structure: Computer Interlayer & 1 zipper pocket & 2 pen holders & 2 slot pockets adjustable padded backpack straps



Size: 31x12x47 cm

Material: 900D pu cationic polyester + PVC + 190T lining



SG-2309

Siz