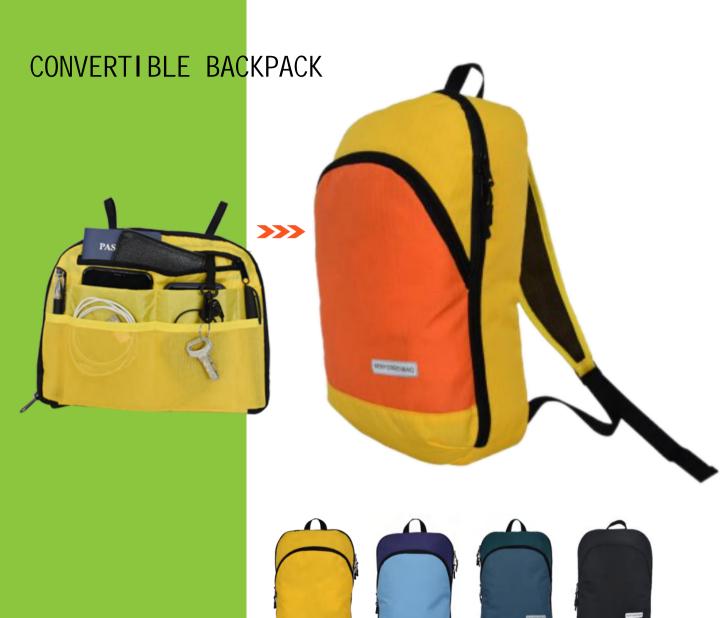

### CONVERSION OPTION DAYPACK SINGO SOURCE SINGO SOURCE SINGO SOURCE navy blue lime green dark green SINGO SOURCE black SINGO SOURCE SINGO SOURCE SINGO SOURCE SINGO SOURCE loyal blue red

with the fancy design of combining the feature of backpack and tote bag easy to fold into front pocket

### Convertible Backpack

High quality backpack with stronger backstrap
Two mesh pocket With different pockets for you to pack more items