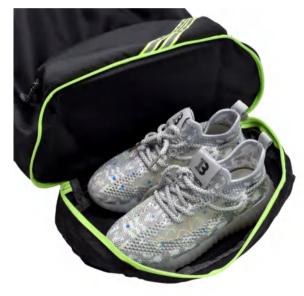

### interior structure: Computer Interlayer & 1 zipper pocket & 2 pen holders & 2 slot pockets adjustable padded backpack straps

SG-19505 Size: 32x15x47cm Material: 420D Twill high quality polyester

SG-19501