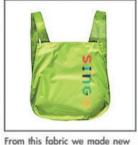

### **FOLDABLE RPET BACKPACK & TOTE BAG**

made of used plastic bottles, giving plastic bottles a second life

SG-19506
Bag size: 44x63cm
after folded 15x13x1CM
Material: 210D RPET

From this fabric we made nev BottleBags

Feature: Eco - friendly material which made of plastic bottles, folding design, reusable. color, size and logo all can be customized.

210D ripstop polyester
Size
22Lx 19W X 42H cm 11 x 11cm after being folded