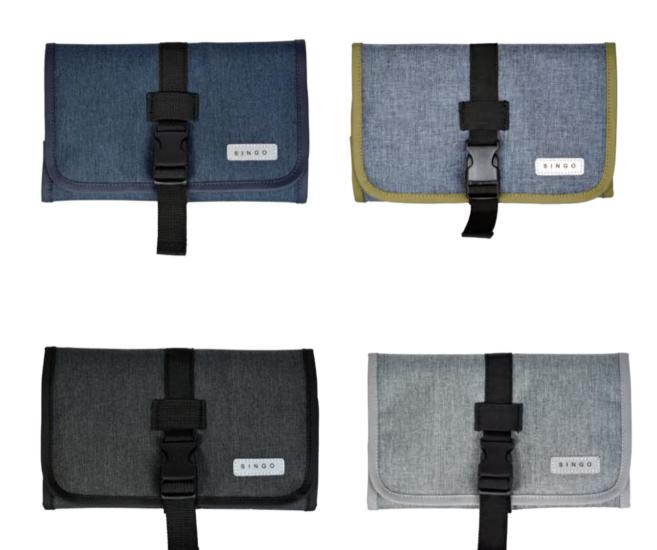

2 handles on the side 1 strap can be hange anywhere

Size: 25x13x14 cm

Material:900D cationic polyester + 600D with front coating