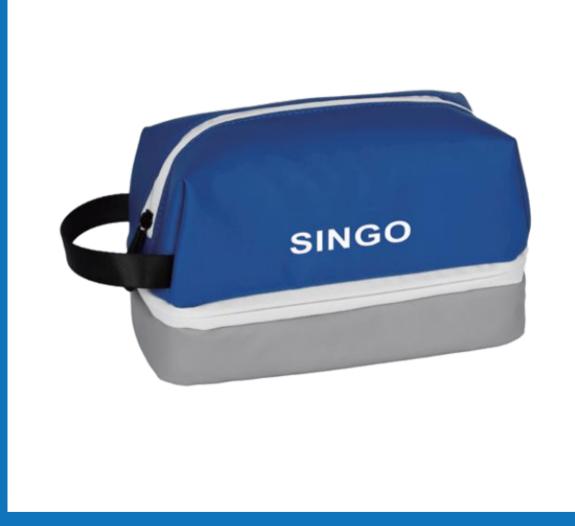

210D lining

### S



SG-19495 Size: Size: 32 x16 x 44 cm Material: 600D with front coating + 210D lining





Size: 38 x16 x68 cm

Material: 600D with front coating + 210D lining





SG-BP2203 Size: 15x7x37 cm

Material: 600D with front coating + 210D lining

large main compartment with a zipped pocket breathable holes on front panel







Size: 35x50 cm

Material: 600D with front coating

SIS

SG-19492 size: 22 x 4 x 28 cm Material: 600D with front coating + 210D lining





one zipped pocket on front for smaller items large main compartment with a pouch inside





Size: 32 x 6.5 x 15 cm

Material: 600D with front coating + 210D lining



zipper closure large capacity with a zippered pocket on front

SG-19490 Size: 23 x 11 x 14cm

Material: 600D with front coating + 210D lining







water resistant material
Two separate large zipped storage compartments to separate your makeup from skincare





Adjustable webbing handle with 2 metal buttons for the shopping cart Elastic bandage



2 handles on the side 1 strap can be hange anywhere

Size: 25x13x14 cm

Material:900D cationic polyester + 600D with front coating









# SING



2-way zipper opening one slant pocket in backside for cell phone,passport



SG-19488
Size: 22\*14\*2.5 cm
Material:900D cationic polyester +
600D with front coating





SG-19486 Size: 27\*20\*2 cm Material:900D cationic polyester + 600D with front coating

OEM refective logo Velcro closure, 2-way zipper with PP webbing easy to open



SG-19485
Size: 27\*10\*13 cm
Material:900D cationic polyester +
600D with front coating



PU handle easy