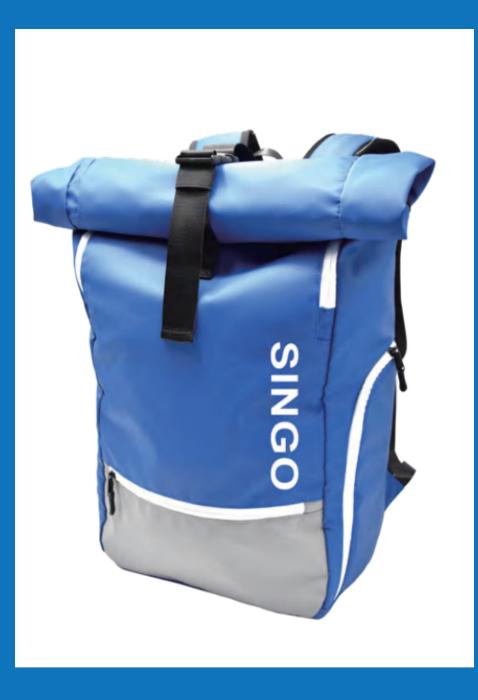

size:

backpack: 29x12x42.5 cm crossbody bag: 25x13.5x4.5 cm

Material: 900D pu cationic polyester + PVC + 190T lining



interior structure: Computer Interlayer & 1 zipper pocket & 2 pen holders & 2 slot pockets adjustable padded backpack straps



Size: 31x12x47 cm

Material: 900D pu cationic polyester + PVC + 190T lining



SG-2309

Size: 30x12x46 cm

Material: 900D pu cationic polyester + PVC + 190T lining



Size: 49x25x32 cm

Material: 600D with front coating + 210D lining

large main compartment with 2 mesh pockets & 1 slot pocket inside

Detachable and adjustable shoulder strap















### HERE WE GO





SG-BP2206 Size: 39x21x50 cm Material: 600D with front coating + 210D lining

### S



SG-19495 Size: Size: 32 x16 x 44 cm Material: 600D with front coating + 210D lining





Size: 38 x16 x68 cm

Material: 600D with front coating + 210D lining





SG-BP2203 Size: 15x7x37 cm

Material: 600D with front coating + 210D lining

large main compartment with a zipped pocket breathable holes on front panel







Size: 35x50 cm

Material: 600D with front coating

SIS

SG-19492 size: 22 x 4 x 28 cm Material: 600D with front coating + 210D lining





one zipped pocket on front for smaller items large main compartment with a pouch inside





Size: 32 x 6.5 x 15 cm

Material: 600D with front coating + 210D lining



zipper closure large capacity with a zippered pocket on front

SG-19490 Size: 23 x 11 x 14cm

Material: 600D with front coating + 210D lining







water resistant material
Two separate large zipped storage compartments to separate your makeup from skinc