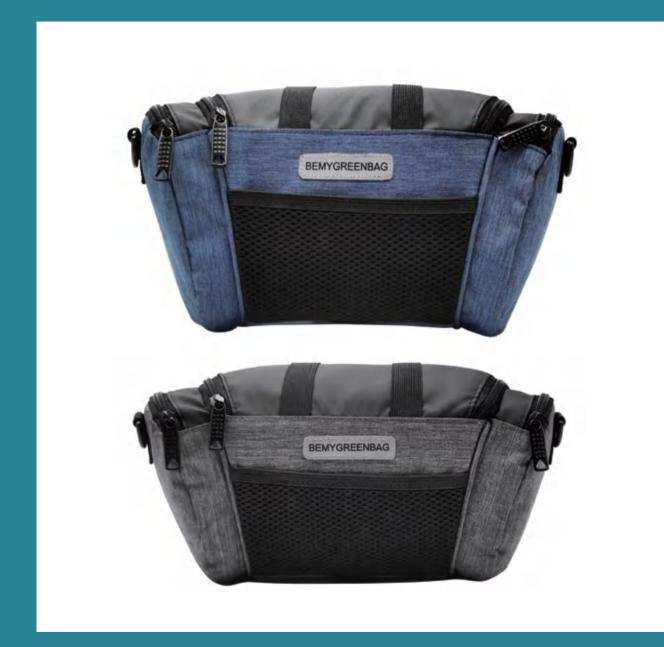

This bag is waterproof, and can be used as the shoulder bag with detachable PP webbing shoulder strap

Bicycle Bags from SINGO SOURCE

SG-BKB1701

main compartment with two way zipper and zipper puller front pocket with PEVA lining for wet clothes