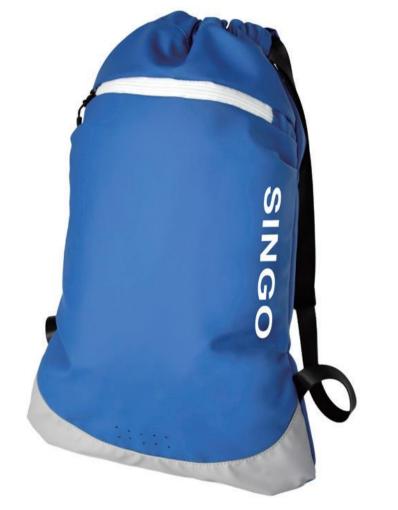

SG-TB2208
Material: Memory fabric, TC cotton lining,
Nylon webbing handle
Size: 38 x 20 x 35 cm

SG-BP2207 Material: High quality twill polyester

SG-121 Material: Nylon Size: 37x12.5x27 cm

Reflective Stripe Drawstring Sports Pack