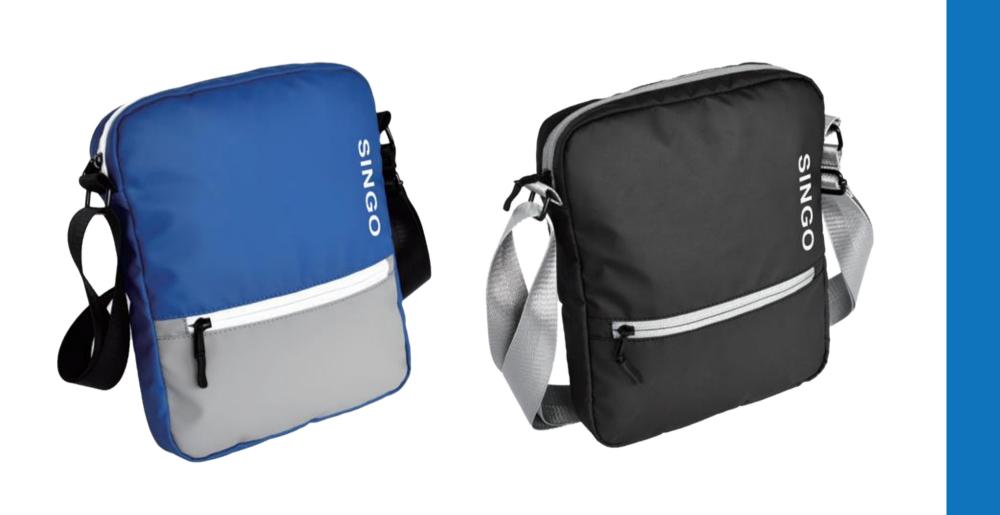

### S

SG-19495 Size: Size: 32 x16 x 44 cm Material: 600D with front coating + 210D lining

Size: 38 x16 x68 cm

Material: 600D with front coating + 210D lining

SG-BP2203 Size: 15x7x37 cm

Material: 600D with front coating + 210D lining