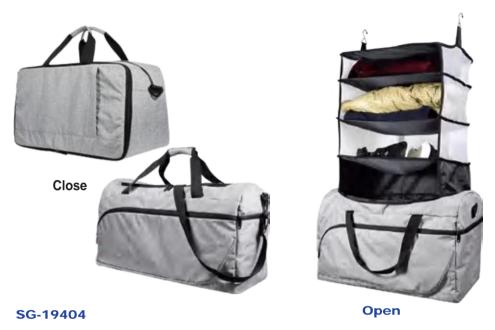

### SG-19405

Foldable garment bag , When it is folding, it is a luggage sport Bag With big compartment, When it is upfold, it become a garment package.

the special is that the bag is not ocupy your space When you don't need to use it

Size: 60x54 cm,open size 60x110 cm