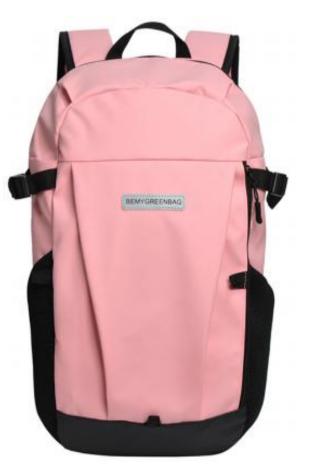

### **FOLDABLE RPET BACKPACK & TOTE BAG**

made of used plastic bottles, giving plastic bottles a second life

SG-19506
Bag size: 44x63cm
after folded 15x13x1CM
Material: 210D RPET

From this fabric we made nev BottleBags

Feature: Eco - friendly material which made of plastic bottles, folding design, reusable. color, size and logo all can be customized.

210D ripstop polyester
Size
22Lx 19W X 42H cm 11 x 11cm after being folded