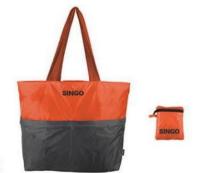

### **FOLDABLE RPET BACKPACK & TOTE BAG**

made of used plastic bottles, giving plastic bottles a second life

SG-19506
Bag size: 44x63cm
after folded 15x13x1CM
Material: 210D RPET

From this fabric we made nev BottleBags

Feature: Eco - friendly material which made of plastic bottles, folding design, reusable. color, size and logo all can be customized.

210D ripstop polyester
Size
22Lx 19W X 42H cm 11 x 11cm after being folded