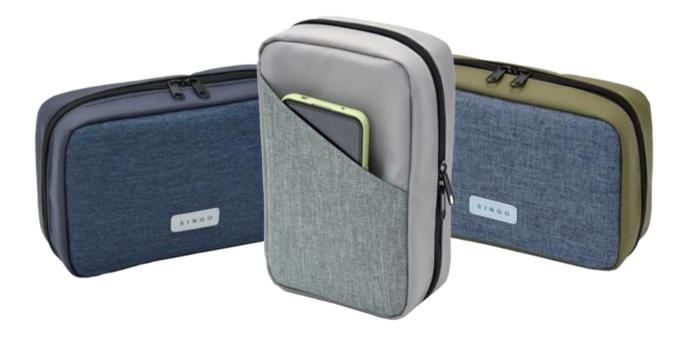

OEM refective logo Velcro closure, 2-way zipper with PP webbing easy to open

SG-19485
Size: 27\*10\*13 cm
Material:900D cationic polyester +
600D with front coating

PU handle easy to carry
8 elastic loops to hold various items like cables, pens, and etc
5 easy mesh pouches with elastic loops expand to store multiple sizes of USB drives, flash drive