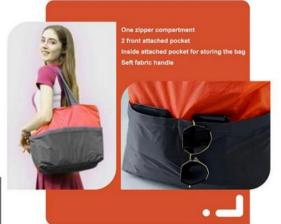

One zipper compartment
Side zipper pocket
Inside attached pocket for storing the bag
PP webbing handle

Material 210D ripstop polyester Size 47Lx 22W X 22H cm 8.5 x 6.5cm after being folded

SG-19503

Material
210D ripstop polyester
Size
34Lx 15W X 50H cm 17.5x 14cm after being folded