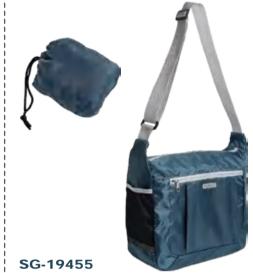

### SG-19454

### Foldable Shoulder Bag

Material: 420D Polyester with polyurethane coating Size:33.5L\*12.5W\*31.5H CM