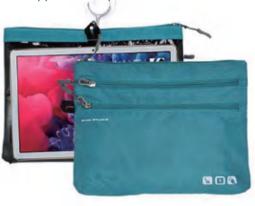

Ipad Bag

Size: 10.75"x8"x1"

a good touch transparent PE on back panel for lpad

two zippered compartments for cable & Charge

SG-19476 Size: 32 x 11 x 15 cm Material: 300D cationic polyester, 600D polyester with front sidefim, and 210D lining