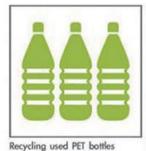

### **FOLDABLE RPET BACKPACK & TOTE BAG**

made of used plastic bottles, giving plastic bottles a second life

SG-19506
Bag size: 44x63cm
after folded 15x13x1CM
Material: 210D RPET

From this fabric we made nev BottleBags