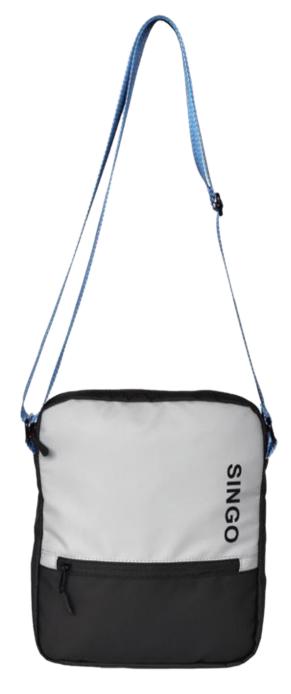

### S

SG-19495 Size: Size: 32 x16 x 44 cm Material: 600D with front coating + 210D lining

Size: 38 x16 x68 cm

Material: 600D with front coating + 210D lining

SG-BP2203 Size: 15x7x37 cm

Material: 600D with front coating + 210D lining