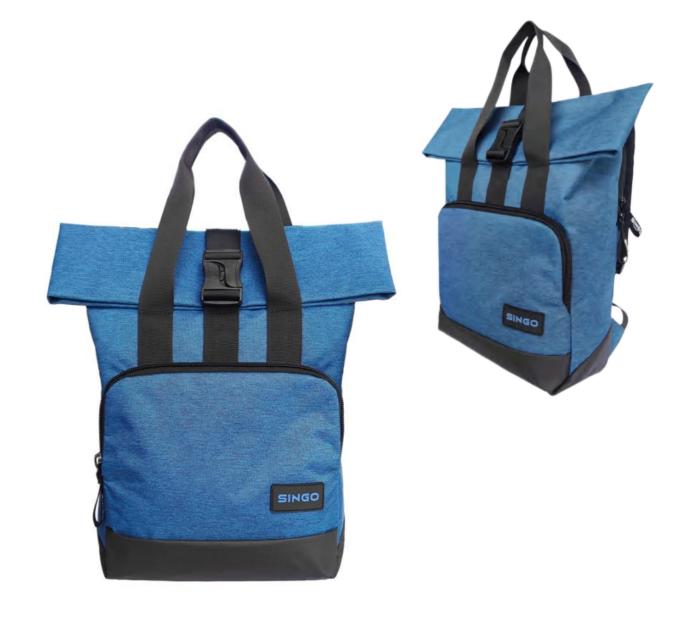

### CONVERSION OPTION DAYPACK SINGO SOURCE SINGO SOURCE SINGO SOURCE navy blue lime green dark green SINGO SOURCE black SINGO SOURCE SINGO SOURCE SINGO SOURCE SINGO SOURCE loyal blue red

with the fancy design of combining the feature of backpack and tote bag easy to fold into front pocket