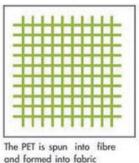

### **FOLDABLE RPET BACKPACK & TOTE BAG**

made of used plastic bottles, giving plastic bottles a second life

SG-19506
Bag size: 44x63cm
after folded 15x13x1CM
Material: 210D RPET

From this fabric we made nev BottleBags