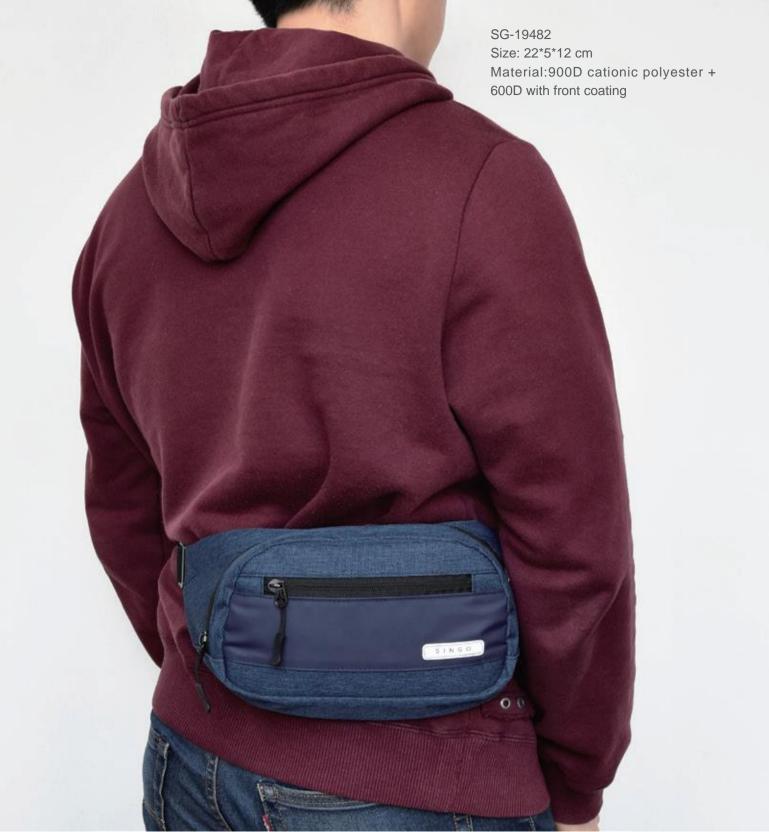

2 handles on the side 1 strap can be hange anywhere

Size: 25x13x14 cm

Material:900D cationic polyester + 600D with front coating