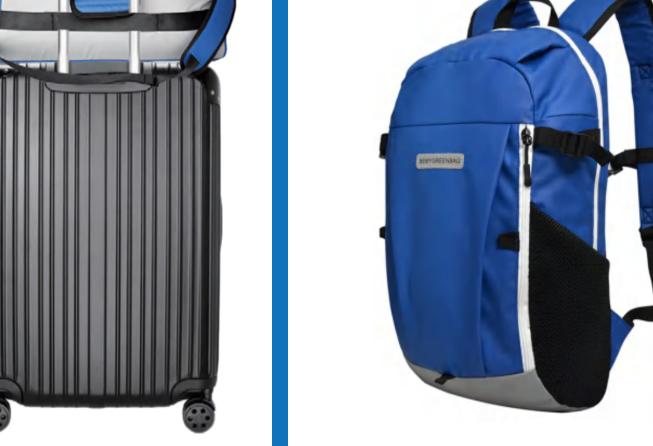

Size: 31x12x47 cm

Material: 900D pu cationic polyester + PVC + 190T lining

SG-2309

Size: 30x12x46 cm

Material: 900D pu cationic polyester + PVC + 190T lining

Size: 49x25x32 cm

Material: 600D with front coating + 210D lining