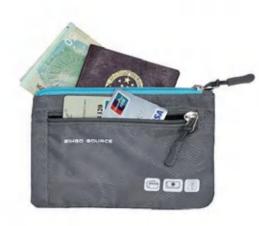

high quality metal zippers with pullers

1 zipper pocket on front for 4.7 inch cellphone, passport, etc.
interior cell phone pocket & 4 slot pockets for credit card
Dismountable and adjustable shoulder strap

SG-19479 Size: 21.5\*5\*18 cm

Material: 900D cationic polyester + 600D with front coating

with Velcro closure 2 slot pockets & 1 mesh pocket inside detachable and adjustable shoulder strap

SG-19478 Detail in size: