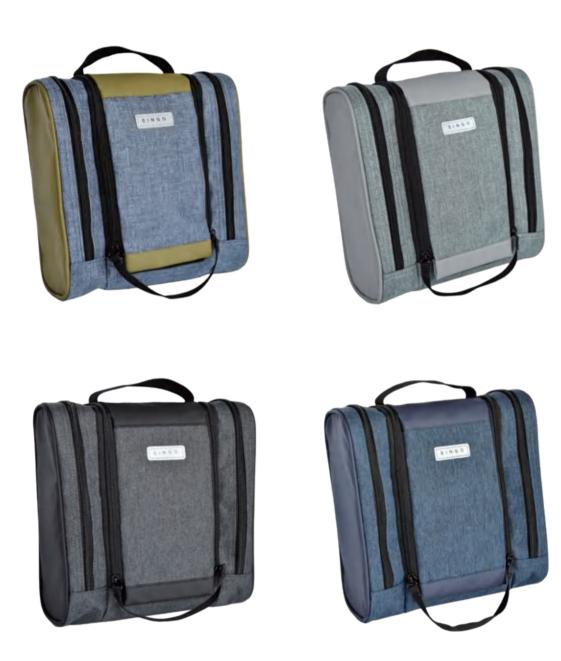

SG-19479 Size: 21.5\*5\*18 cm

Material: 900D cationic polyester + 600D with front coating

with Velcro closure 2 slot pockets & 1 mesh pocket inside detachable and adjustable shoulder strap

SG-19478 Detail in size:

Backpack: 3IL\*14W\*45H cm Tote Bag: 31\*14\*23 cm Folding: 23\*16\*2.5 cm

Material: 210D ripstop polyester