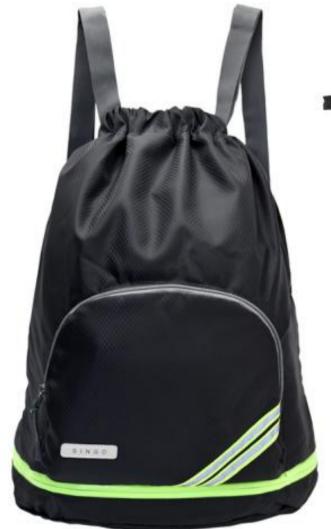

SG-TB2208
Material: Memory fabric, TC cotton lining,
Nylon webbing handle
Size: 38 x 20 x 35 cm

SG-BP2207 Material: High quality twill polyester

SG-121 Material: Nylon Size: 37x12.5x27 cm

Reflective Stripe Drawstring Sports Pack