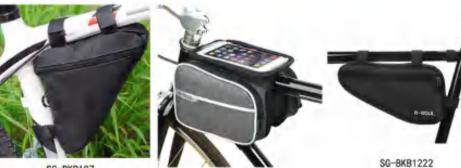

This bag is waterproof, and can be used as the shoulder bag with detachable PP webbing shoulder strap

Bicycle Bags from SINGO SOURCE

SG-BKB1701

main compartment with two way zipper and zipper puller front pocket with PEVA lining for wet clothes