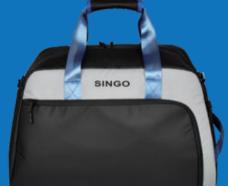

SG-TB2208
Material: Memory fabric, TC cotton lining,
Nylon webbing handle
Size: 38 x 20 x 35 cm

SG-BP2207 Material: High quality twill polyester

SG-121 Material: Nylon Size: 37x12.5x27 cm

Reflective Stripe Drawstring Sports Pack