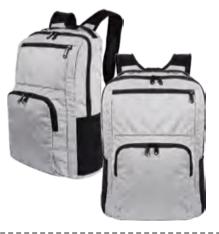

### SG-19401

Foldable Backpack
The long handle for this bag when you carry it also could be a backpack
Foldable into front pocket