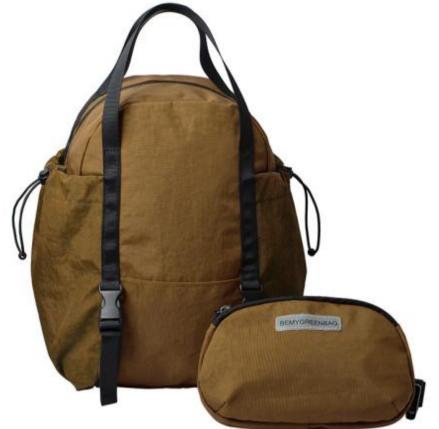

### interior structure: Computer Interlayer & 1 zipper pocket & 2 pen holders & 2 slot pockets adjustable padded backpack straps

SG-19505 Size: 32x15x47cm Material: 420D Twill high quality polyester

SG-19501

SG-19490 Size: 23 x 11 x 14cm

Material: 600D with front coating + 210D lining

water resistant material
Two separate large zipped storage compartments to separate your makeup from skincare

Adjustable webbing handle with 2 metal buttons for the shopping cart Elastic bandage