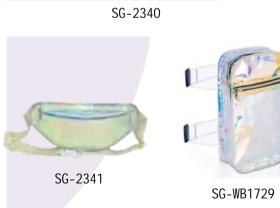

uggage sport Bag With big compartment, When it is upfold, it become a garment package.

the special is that the bag is not ocupy your space When you don't need to use it





Size: 60x54 cm,open size 60x110 cm



### SG-19454

### Foldable Travel Bag

Material: 420D Polyester with polyurethane Size: 58L\*24W\*30H CM Folding size: 26X32 CM



### Foldable Shoulder Bag

Material: 420D Polyester with polyurethane coating Size:33.5L\*12.5W\*31.5H CM



### SG-19456

Foldable backpack as a waist bag Material: 420D Polyester with polyurethane coating Size: 32L\*10W\*47H CM



SG-19457

Waist Bag Material: 420D Polyester with polyurethane coating Size: 29.5L\*6.5W\*11H CM

### SG-2305 SG-2327 SG-2306 SG-2330 SG-2307 SG-2308 SG-2331 SG-2304





SG-2328







SG-2324



SG-2323

SG-2325