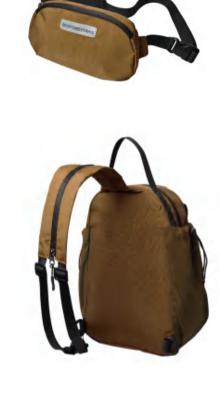

SG-BP2207 Material: Crinkle Nylon, TC lining Size: 23x13x32 cm

The backpack can turn to be one back strap style from two back straps style

Front attached pocket can be used as a waist bag

SG-MB2209 Material: Crinkle Nylon, TC lining Size: 21 x 5 x 13.5 m