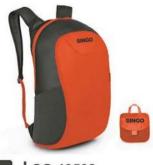

Feature: Eco - friendly material which made of plastic bottles, folding design, reusable. color, size and logo all can be customized.

210D ripstop polyester
Size
22Lx 19W X 42H cm 11 x 11cm after being folded