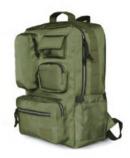

### interior structure: Computer Interlayer & 1 zipper pocket & 2 pen holders & 2 slot pockets adjustable padded backpack straps

SG-19505 Size: 32x15x47cm Material: 420D Twill high quality polyester

SG-19501

Size: 29.5x13.5x42 cm

Material: 420D Twill high quality polyester

In second compartment, there are one zipper pocket, one large attached pocket with Velcro closure and laptop compartment in it.

SG-19500

Material: 420D polyester Size: 37x12x54 cm