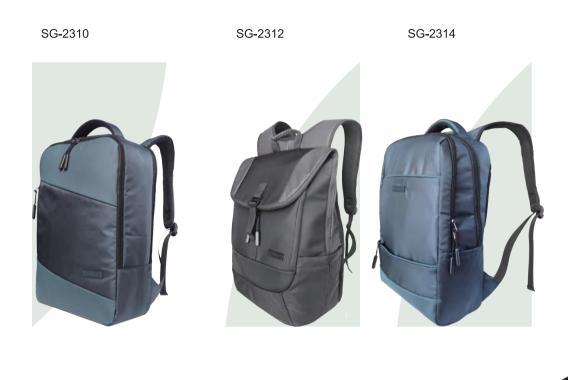

05

Foldable garment bag , When it is folding, it is a luggage sport Bag With big compartment, When it is upfold, it become a garment package.

the special is that the bag is not ocupy your space When you don't need to use it





Size: 60x54 cm,open size 60x110 cm



### SG-19454

### Foldable Travel Bag

Material: 420D Polyester with polyurethane Size: 58L\*24W\*30H CM Folding size: 26X32 CM



### Foldable Shoulder Bag

Material: 420D Polyester with polyurethane coating Size:33.5L\*12.5W\*31.5H CM



### SG-19456

Foldable backpack as a waist bag Material: 420D Polyester with polyurethane coating Size: 32L\*10W\*47H CM



SG-19457

Waist Bag Material: 420D Polyester with polyurethane coating Size: 29.5L\*6.5W\*11H CM

### SG-2305 SG-2327 SG-2306 SG-2330 SG-2307 SG-2308 SG-2331 SG-2304





SG-2328







SG-2324



SG-2323

SG-2325