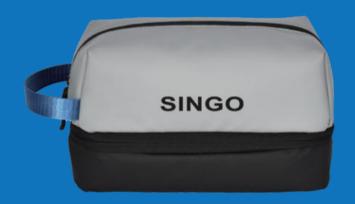

+ 210D lining

### S



SG-19495 Size: Size: 32 x16 x 44 cm Material: 600D with front coating + 210D lining





Size: 38 x16 x68 cm

Material: 600D with front coating + 210D lining





SG-BP2203 Size: 15x7x37 cm

Material: 600D with front coating + 210D lining

large main compartment with a zipped pocket breathable holes on front panel







Size: 35x50 cm

Material: 600D with front coating

SIS

SG-19492 size: 22 x 4 x 28 cm Material: 600D with front coating + 210D lining





one zipped pocket on front for smaller items large main compartment with a pouch inside





Size: 32 x 6.5 x 15 cm

Material: 600D with front coating + 210D lining



zipper closure large capacity with a zippered pocket on front

SG-19490 Size: 23 x 11 x 14cm

Material: 600D with front coating + 210D lining







water resistant material
Two separate large zipped storage compartments to separate your makeup from skincare





Adjustable webbing handle with 2 metal buttons for the shopping cart Elastic bandage



2 handles on the side 1 strap can be hange anywhere

Size: 25x13x14 cm

Material:900D cationic polyester + 600D with front coating









# SING



2-way zipper opening one slant pocket in backside for cell phone,passport



SG-19488
Size: 22\*14\*2.5 cm
Material:900D cationic polyester +
600D with front coating





SG-19486 Size: 27\*20\*2 cm Material:900D cationic polyester + 600D with front coating

OEM refective logo Velcro closure, 2-way zipper with PP webbing easy to open



SG-19485
Size: 27\*10\*13 cm
Material:900D cationic polyester +
600D with front coating



PU handle eas