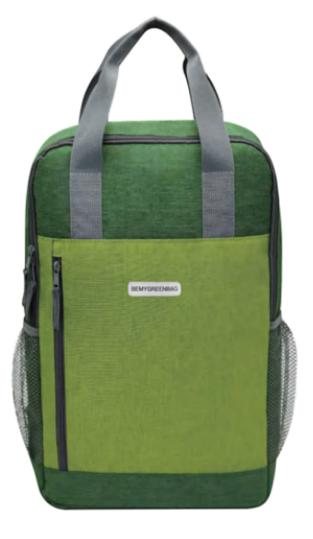

### interior structure: Computer Interlayer & 1 zipper pocket & 2 pen holders & 2 slot pockets adjustable padded backpack straps

SG-19505 Size: 32x15x47cm Material: 420D Twill high quality polyester

SG-19501