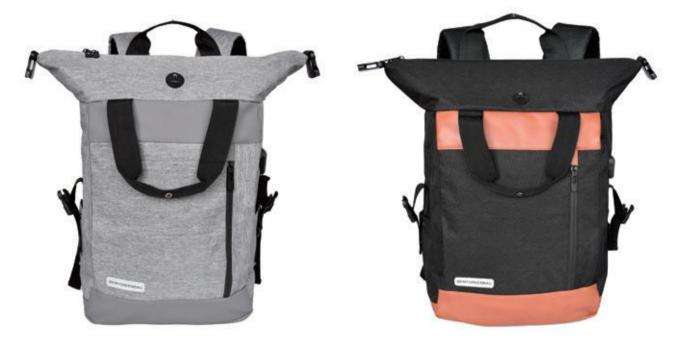

### interior structure: Computer Interlayer & 1 zipper pocket & 2 pen holders & 2 slot pockets adjustable padded backpack straps

SG-19505 Size: 32x15x47cm Material: 420D Twill high quality polyester

SG-19501