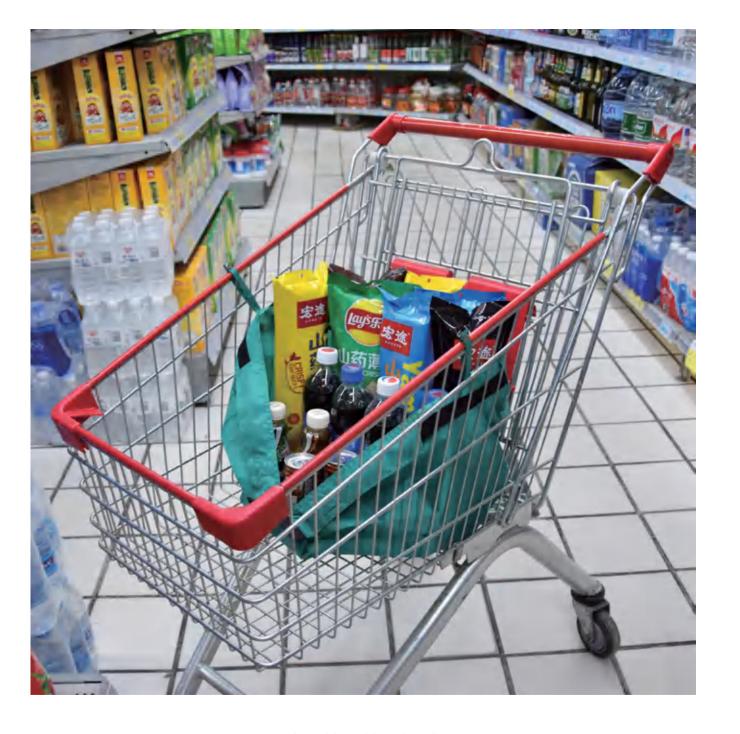

SG-19490 Size: 23 x 11 x 14cm

Material: 600D with front coating + 210D lining

water resistant material
Two separate large zipped storage compartments to separate your makeup from skincare

Adjustable webbing handle with 2 metal buttons for the shopping cart Elastic bandage