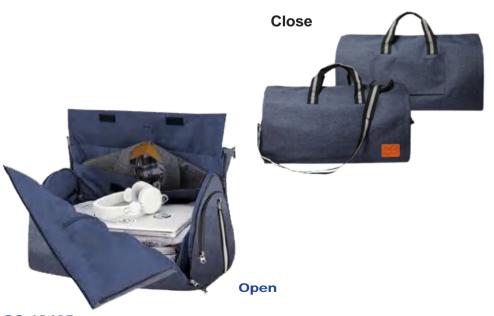

19407 SG-19408 SG-19409 SG-19410 SG-19412 SG-19411



### SG-19400

### Foldable Sport Bag

Big compartment with zipper closure on top with inside inside lining As a waist bag when the big bag folding



### SG-19401

Foldable Backpack
The long handle for this bag when you carry it also could be a backpack
Foldable into front pocket



### SG-19403

### Convertible Backpack

High quality backpack with stronger backstrap
Two mesh pocket With different pockets for you to pack more items



### SG-19402

### Laptop Tote

Material: Polyester Size: 41x2x29 cm







The interestring is that the bag after folding, it is a sport bag with big compartment on top, allround zipper for you to put the garments easily, and when you open it there will be five layers for you to put the goods saperately.



-----

### SG-19405

Foldable garment bag , When it is folding, it is a luggage sport Bag With big compartment, When it is upfold, it become a garment package.

the special is that the bag is not ocupy your space When you don't need to use it





Size: 60x54 cm,open size 60x110 cm



### SG-19454

### Foldable Travel Bag

Material: 420D Polyester with polyurethane Size: 58L\*24W\*30H CM Folding size: 26X32 CM



### Foldable Shoulder Bag

Material: 420D Polyester with polyurethane coating Size:33.5L\*12.5W\*31.5H CM



### SG-19456

Foldable backpack as a waist bag Material: 420D Polyester with polyurethane coating Size: 32L\*10W\*47H CM



SG-19457

Waist Bag Material: 420D Polyester with polyurethane coating Size: 29.5L\*6.5W\*11H CM

### SG-2305 SG-2327 SG-2306 SG-2330 SG-2307 SG-230