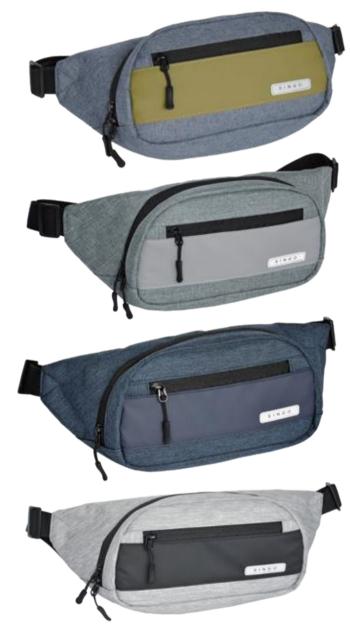

2 handles on the side 1 strap can be hange anywhere

Size: 25x13x14 cm

Material:900D cationic polyester + 600D with front coating