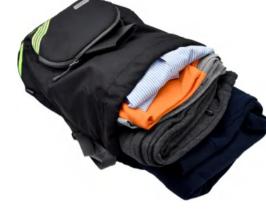

SG-19499 Detail in size: flat 40x16.5x43.5 cm after folded 22x17x2.5 cm Material: ripstop polyester