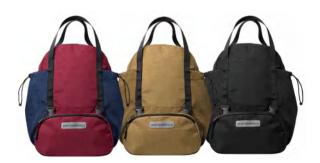

### CONVERSION OPTION DAYPACK SINGO SOURCE SINGO SOURCE SINGO SOURCE navy blue lime green dark green SINGO SOURCE black SINGO SOURCE SINGO SOURCE SINGO SOURCE SINGO SOURCE loyal blue red

with the fancy design of combining the feature of backpack and tote bag easy to fold into front pocket