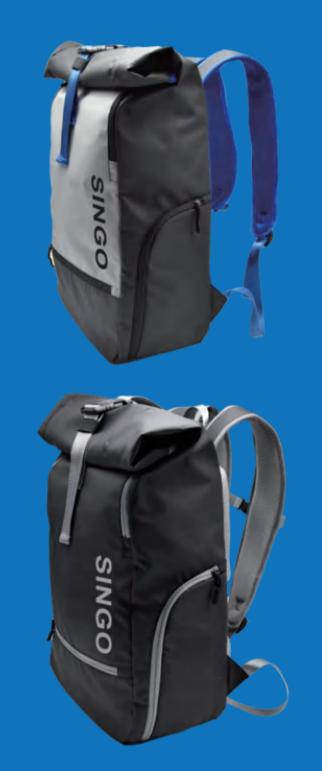

00D pu cationic polyester + PVC + 190T lining



interior structure: Computer Interlayer & 1 zipper pocket & 2 pen holders & 2 slot pockets adjustable padded backpack straps



Size: 31x12x47 cm

Material: 900D pu cationic polyester + PVC + 190T lining



SG-2309

Size: 30x12x46 cm

Material: 900D pu cationic polyester + PVC + 190T lining



Size: 49x25x32 cm

Material: 600D with front coating + 210D lining

large main compartment with 2 mesh pockets & 1 slot pocket inside

Detachable and adjustable shoulder strap















### HERE WE GO





SG-BP2206 Size: 39x21x50 cm Material: 600D with front coating + 210D lining

### S



SG-19495 Size: Size: 32 x16 x 44 cm Material: 600D with front coating + 210D lining





Size: 38 x16 x68 cm

Material: 600D with front coating + 210D lining





SG-BP2203 Size: 15x7x37 cm

Material: 600D with front coating + 210D lining

large main compartment with a zipped pocket breathable holes on front panel







Size: 35x50 cm

Material: 600D with front coating

SIS

SG-19492 size: 22 x 4 x 28 cm Material: 600D with front coating + 210D lining





one zipped pocket on front for smaller items large main compartment with a pouch inside





Size: 32 x 6.5 x 15 cm

Material: 600D with front coating + 210D lining



zipper closure large capacity with a zippered pocket on front

SG-19490 Size: 23 x 11 x 14cm

Material: 600D with front coating + 210D lining







water resistant material
Two separate large zipped storage compartments to separate your makeup from skincare





Adjustable webbing handle with 2 metal buttons for the shopping c