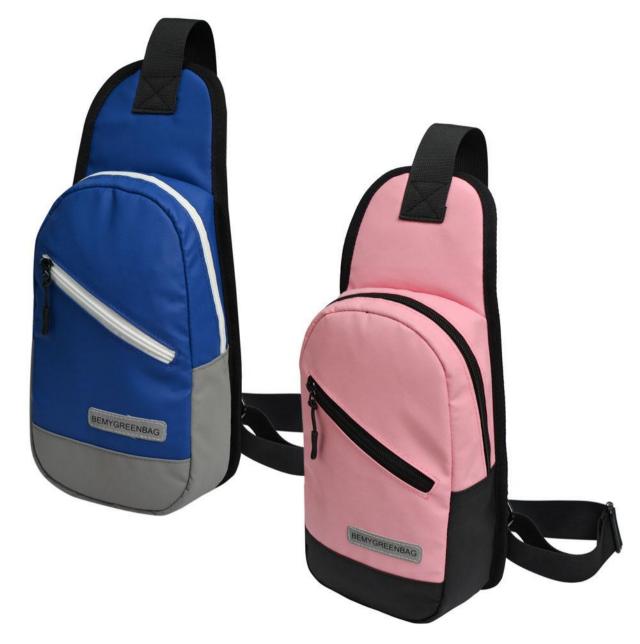

SG-BP2207 Material: Crinkle Nylon, TC lining Size: 23x13x32 cm

The backpack can turn to be one back strap style from two back straps style

Front attached pocket can be used as a waist bag

SG-MB2209 Material: Crinkle Nylon, TC lining Size: 21 x 5 x 13.5 m