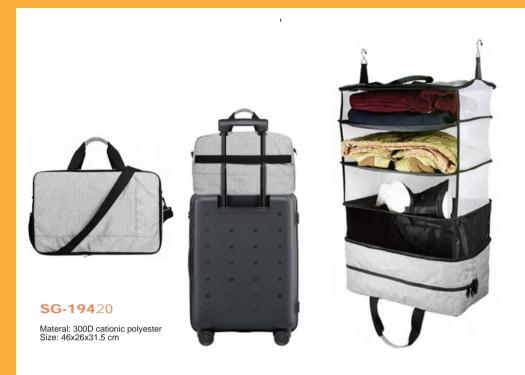

### 6 in 1 SET TRAVEL BAG

Material: ripstop polyester with 210D lining

Shoulder Bag
Size: 7.9"x4.7"x1.2"
one zipper front pocket
card & pen & passport organizer
Anti-theft zipper design
custom reflective logo

Set of 2 Currency & Passport
Organizers
Size: small 7"x4.5", big 7.75"x5"
Two small Pouch with 2-3 separate
compartments for cash/passport/cards

Data Line Storage Bag Size: 8.5"x5.5"x1.75" 4 mesh pockets inside for Data Line/Charge/Headphones with a big zippered front pocket Makeup Bags
Size: 10.3"x3.9"x5"
strong webbing handle on side
a big compartment with 4 mesh pockets inside
one zippered pocket on back

Ipad Bag

Size: 10.75"x8"x1"

a good touch transparent PE on back panel for lpad

two zippered compartments for cable & Charge

SG-19476 Size: 32 x 11 x 15 cm Material: 300D cationic polyester, 600D polyester with front sidefim, and 210D lining