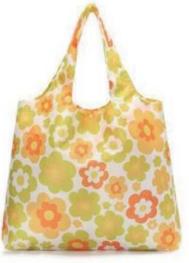

### **FOLDABLE RPET BACKPACK & TOTE BAG**

made of used plastic bottles, giving plastic bottles a second life

SG-19506
Bag size: 44x63cm
after folded 15x13x1CM
Material: 210D RPET

From this fabric we made nev BottleBags

Feature: Eco - friendly material which made of plastic bottles, folding design, reusable. color, size and logo all can be customized.

210D ripstop polyester
Size
22Lx 19W X 42H cm 11 x 11cm after being folded