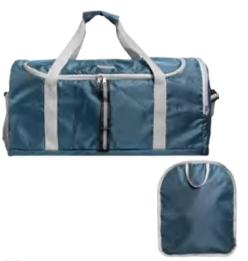

o could be a backpack
Foldable into front pocket



### SG-19403

### Convertible Backpack

High quality backpack with stronger backstrap
Two mesh pocket With different pockets for you to pack more items



### SG-19402

### Laptop Tote

Material: Polyester Size: 41x2x29 cm







The interestring is that the bag after folding, it is a sport bag with big compartment on top, allround zipper for you to put the garments easily, and when you open it there will be five layers for you to put the goods saperately.



-----

### SG-19405

Foldable garment bag , When it is folding, it is a luggage sport Bag With big compartment, When it is upfold, it become a garment package.

the special is that the bag is not ocupy your space When you don't need to use it





Size: 60x54 cm,open size 60x110 cm



### SG-19454

### Foldable Travel Bag

Material: 420D Polyester with polyurethane Size: 58L\*24W\*30H CM Folding size: 26X32 CM



### Foldable Shoulder Bag

Material: 420D Polyester with polyurethane coating Size:33.5L\*12.5W\*31.5H CM



### SG-19456

Foldable backpack as a waist bag Material: 420D Polyester with polyurethane coating Size: 32L\*10W\*47H CM



SG-19457

Waist Bag Material: 420D Polyester with polyurethane coating Size: 29.5L\*6.5W\*11H CM

### SG-2305 SG-2327 SG-2306 SG-2330 SG-2307 SG-2308 SG-2331 SG-2304





SG-2328







SG-2324



SG-2323

SG-2325