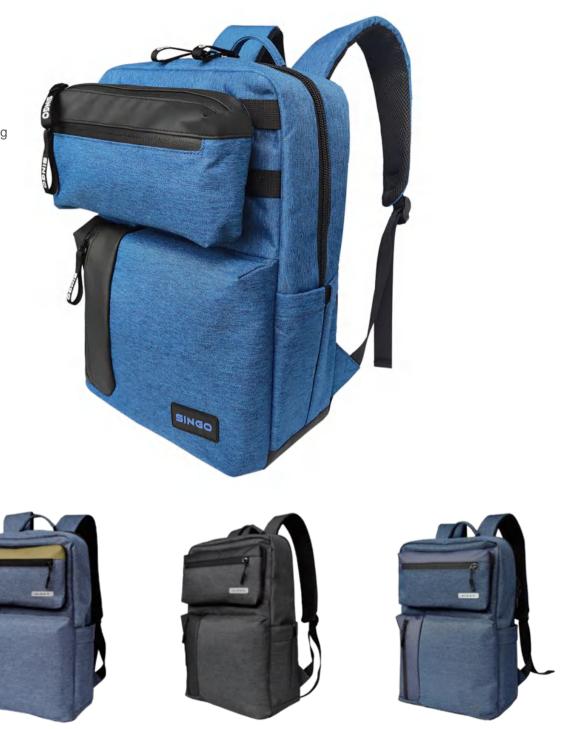

### interior structure: Computer Interlayer & 1 zipper pocket & 2 pen holders & 2 slot pockets adjustable padded backpack straps

SG-19505 Size: 32x15x47cm Material: 420D Twill high quality polyester

SG-19501

Size: 29.5x13.5x42 cm

Material: 420D Twill high quality polyester

In second compartment, there are one zipper pocket, one large attached pocket with Velcro closure and laptop compartment in it.

SG-19500

Material: 420D polyester Size: 37x12x54 cm