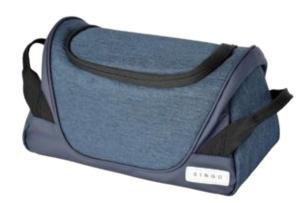

SG-19490 Size: 23 x 11 x 14cm

Material: 600D with front coating + 210D lining

water resistant material
Two separate large zipped storage compartments to separate your makeup from skincare

Adjustable webbing handle with 2 metal buttons for the shopping cart Elastic bandage