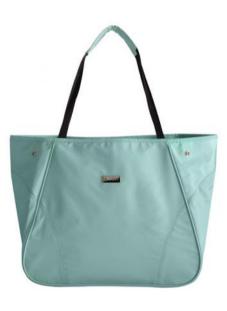

### SG-SPB17023

Material:190T polyester + silicone pouch tote bag:suggest size range of L38xH58cm to L50xH70cr silicone pouch diameter 10 x height 3 cm