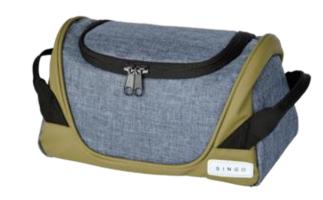

SG-19490 Size: 23 x 11 x 14cm

Material: 600D with front coating + 210D lining

water resistant material
Two separate large zipped storage compartments to separate your makeup from skincare

Adjustable webbing handle with 2 metal buttons for the shopping cart Elastic bandage