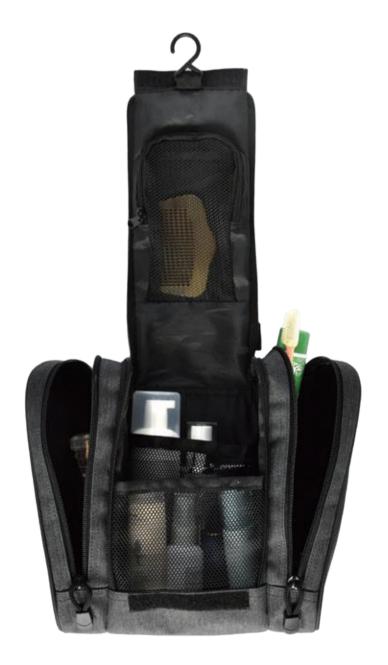

SG-19490 Size: 23 x 11 x 14cm

Material: 600D with front coating + 210D lining

water resistant material
Two separate large zipped storage compartments to separate your makeup from skincare

Adjustable webbing handle with 2 metal buttons for the shopping cart Elastic bandage