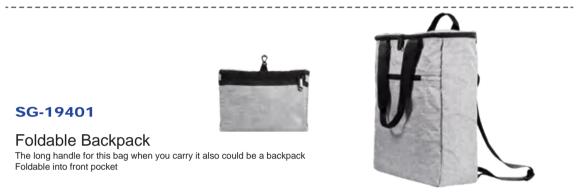

### SG-19401

Foldable Backpack
The long handle for this bag when you carry it also could be a backpack
Foldable into front pocket