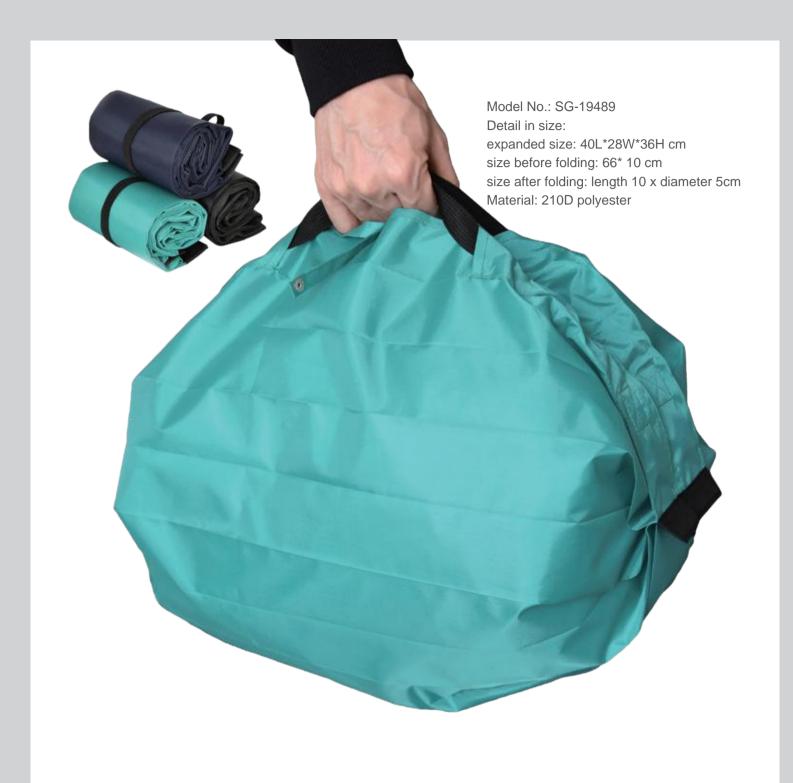

SG-19490 Size: 23 x 11 x 14cm

Material: 600D with front coating + 210D lining

water resistant material
Two separate large zipped storage compartments to separate your makeup from skincare

Adjustable webbing handle with 2 metal buttons for the shopping cart Elastic bandage