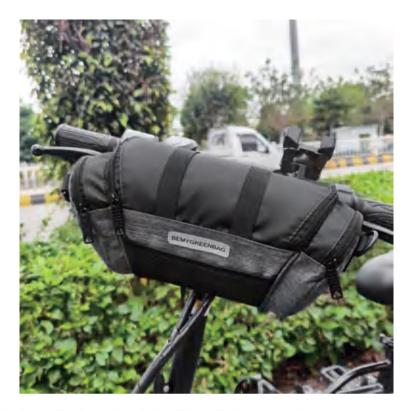

This bag is waterproof, and can be used as the shoulder bag with detachable PP webbing shoulder strap

Bicycle Bags from SINGO SOURCE

SG-BKB1701

main compartment with two way zipper and zipper puller front pocket with PEVA lining for wet clothes