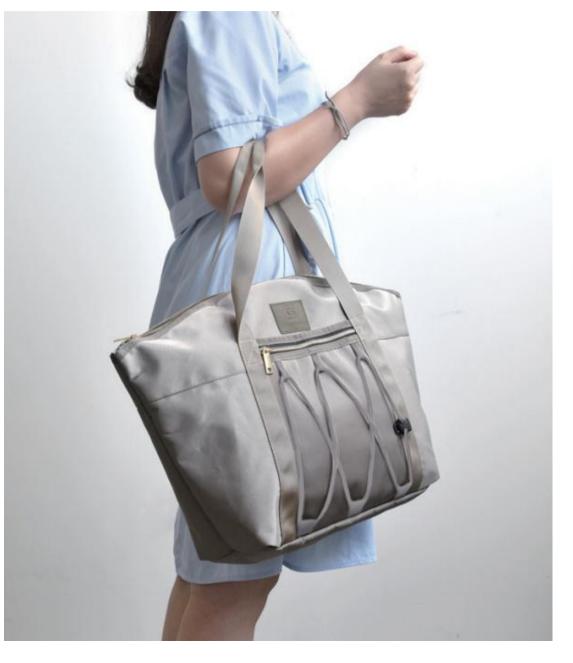

Size: 31x12x47 cm

Material: 900D pu cationic polyester + PVC + 190T lining

SG-2309

Size: 30x12x46 cm

Material: 900D pu cationic polyester + PVC + 190T lining

Size: 49x25x32 cm

Material: 600D with front coating + 210D lining