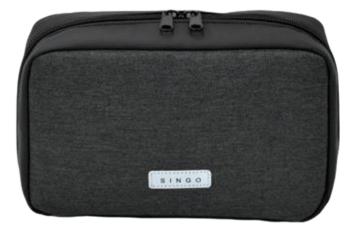

OEM refective logo Velcro closure, 2-way zipper with PP webbing easy to open

SG-19485
Size: 27\*10\*13 cm
Material:900D cationic polyester +
600D with front coating

PU handle easy to carry
8 elastic loops to hold various items like cables, pens, and etc
5 easy mesh pouches with elastic loops expand to store multiple sizes of USB drives, flash drive