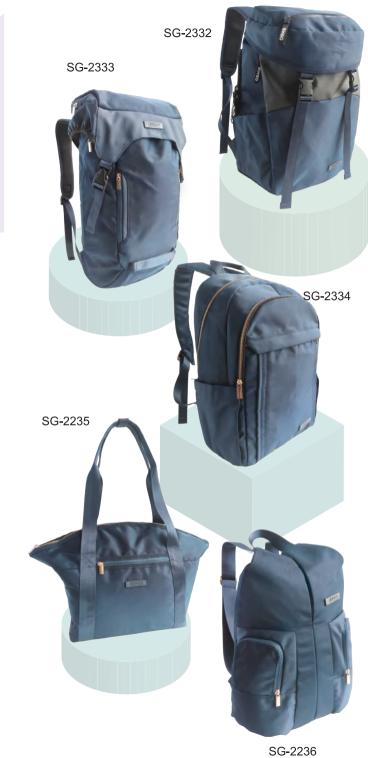

gage sport Bag With big compartment, When it is upfold, it become a garment package.

the special is that the bag is not ocupy your space When you don't need to use it





Size: 60x54 cm,open size 60x110 cm



### SG-19454

### Foldable Travel Bag

Material: 420D Polyester with polyurethane Size: 58L\*24W\*30H CM Folding size: 26X32 CM



### Foldable Shoulder Bag

Material: 420D Polyester with polyurethane coating Size:33.5L\*12.5W\*31.5H CM



### SG-19456

Foldable backpack as a waist bag Material: 420D Polyester with polyurethane coating Size: 32L\*10W\*47H CM



SG-19457

Waist Bag Material: 420D Polyester with polyurethane coating Size: 29.5L\*6.5W\*11H CM

### SG-2305 SG-2327 SG-2306 SG-2330 SG-2307 SG-2308 SG-2331 SG-2304





SG-2328







SG-2324



SG-2323

SG-2325