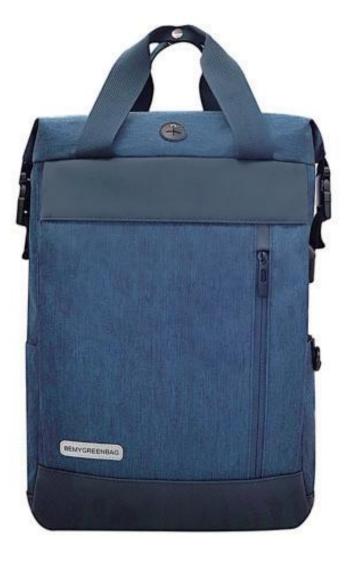

### interior structure: Computer Interlayer & 1 zipper pocket & 2 pen holders & 2 slot pockets adjustable padded backpack straps

SG-19505 Size: 32x15x47cm Material: 420D Twill high quality polyester

SG-19501