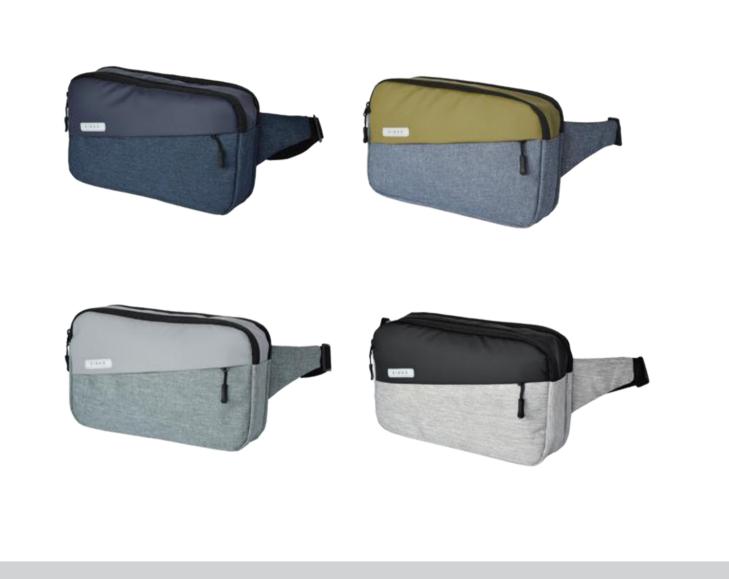

2 handles on the side 1 strap can be hange anywhere

Size: 25x13x14 cm

Material:900D cationic polyester + 600D with front coating