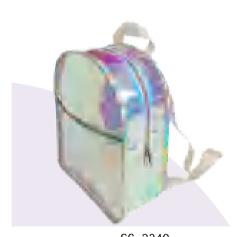

luggage sport Bag With big compartment, When it is upfold, it become a garment package.

the special is that the bag is not ocupy your space When you don't need to use it





Size: 60x54 cm,open size 60x110 cm



### SG-19454

### Foldable Travel Bag

Material: 420D Polyester with polyurethane Size: 58L\*24W\*30H CM Folding size: 26X32 CM



### Foldable Shoulder Bag

Material: 420D Polyester with polyurethane coating Size:33.5L\*12.5W\*31.5H CM



### SG-19456

Foldable backpack as a waist bag Material: 420D Polyester with polyurethane coating Size: 32L\*10W\*47H CM



SG-19457

Waist Bag Material: 420D Polyester with polyurethane coating Size: 29.5L\*6.5W\*11H CM

### SG-2305 SG-2327 SG-2306 SG-2330 SG-2307 SG-2308 SG-2331 SG-2304





SG-2328







SG-2324



SG-2323

SG-2325