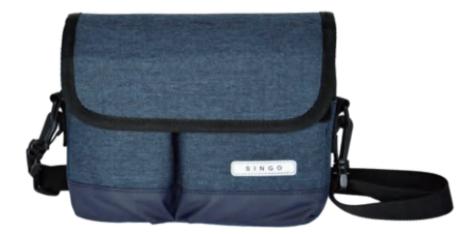

### SG-SPB17023

Material:190T polyester + silicone pouch tote bag:suggest size range of L38xH58cm to L50xH70cr silicone pouch diameter 10 x height 3 cm