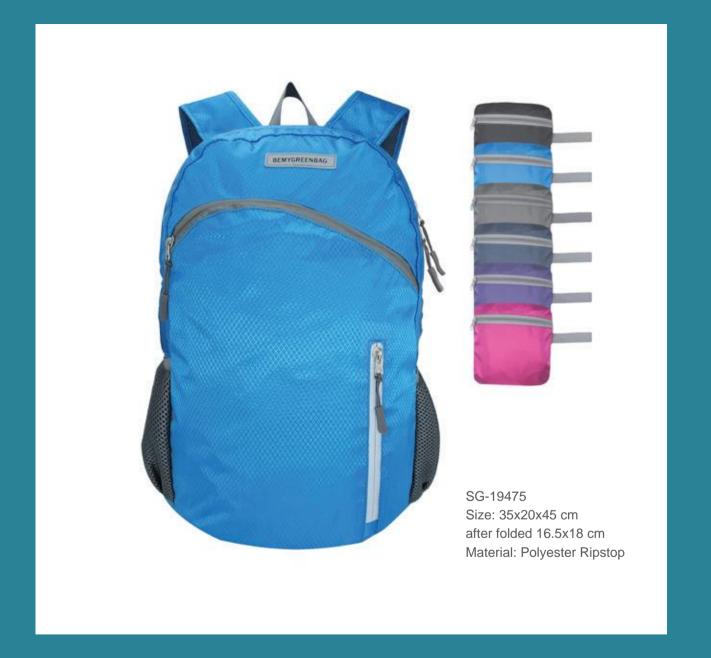

SG-19499 Detail in size: flat 40x16.5x43.5 cm after folded 22x17x2.5 cm Material: ripstop polyester