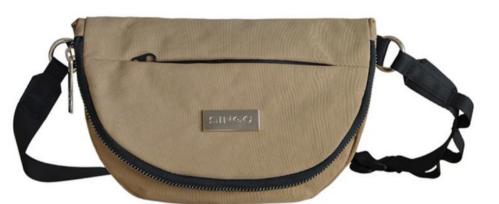

SG-19479 Size: 21.5\*5\*18 cm

Material: 900D cationic polyester + 600D with front coating

with Velcro closure 2 slot pockets & 1 mesh pocket inside detachable and adjustable shoulder strap

SG-19478 Detail in size: