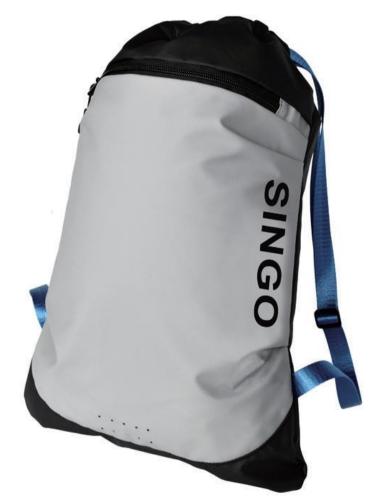

SG-TB2208
Material: Memory fabric, TC cotton lining,
Nylon webbing handle
Size: 38 x 20 x 35 cm

SG-BP2207 Material: High quality twill polyester

SG-121 Material: Nylon Size: 37x12.5x27 cm

Reflective Stripe Drawstring Sports Pack