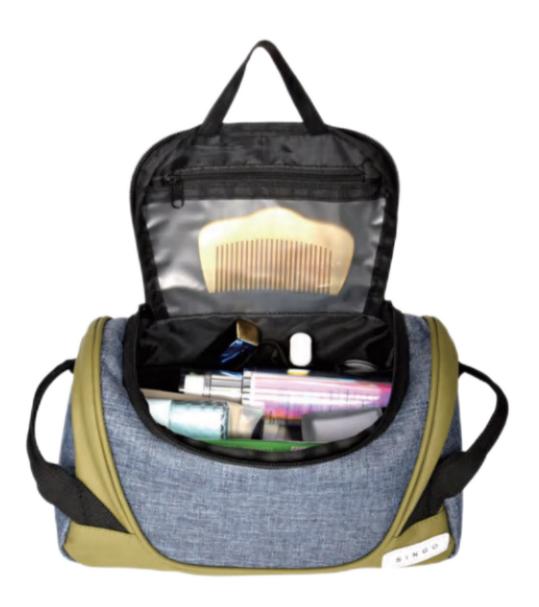

SG-19479 Size: 21.5\*5\*18 cm

Material: 900D cationic polyester + 600D with front coating

with Velcro closure 2 slot pockets & 1 mesh pocket inside detachable and adjustable shoulder strap

SG-19478 Detail in size: