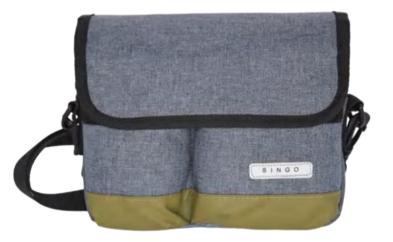

### SG-SPB17023

Material:190T polyester + silicone pouch tote bag:suggest size range of L38xH58cm to L50xH70cr silicone pouch diameter 10 x height 3 cm