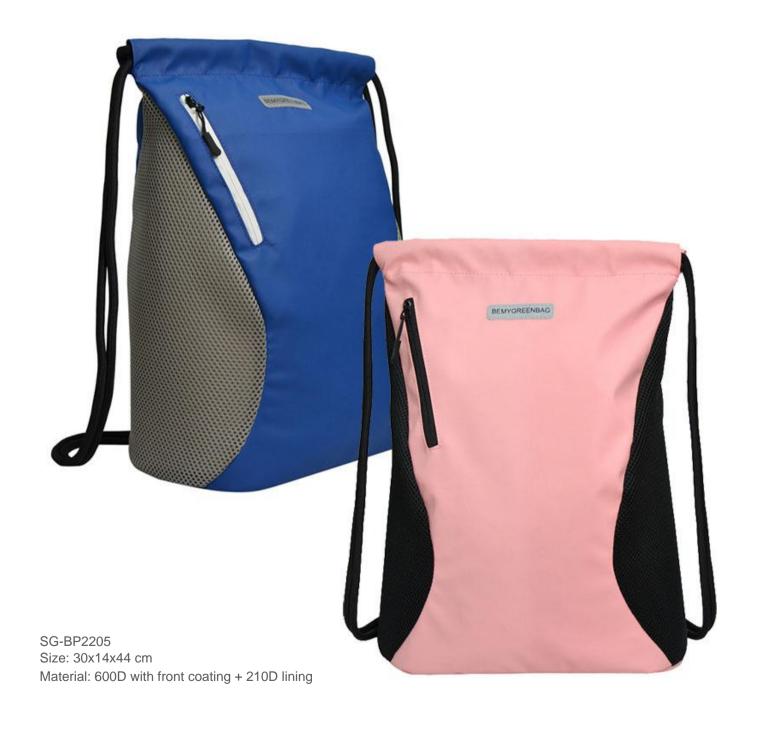

Size: 31x12x47 cm

Material: 900D pu cationic polyester + PVC + 190T lining

SG-2309

Size: 30x12x46 cm

Material: 900D pu cationic polyester + PVC + 190T lining

Size: 49x25x32 cm

Material: 600D with front coating + 210D lining