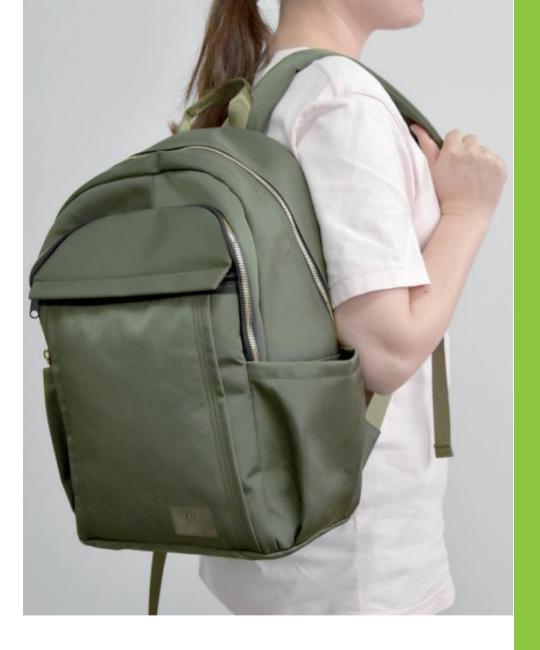

Size: 29.5x13.5x42 cm

Material: 420D Twill high quality polyester

In second compartment, there are one zipper pocket, one large attached pocket with Velcro closure and laptop compartment in it.

SG-19500

Material: 420D polyester Size: 37x12x54 cm