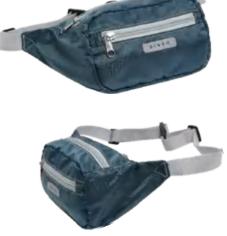

### SG-19456

Foldable backpack as a waist bag Material: 420D Polyester with polyurethane coating Size: 32L\*10W\*47H CM

SG-19457

Waist Bag Material: 420D Polyester with polyurethane coating Size: 29.5L\*6.5W\*11H CM