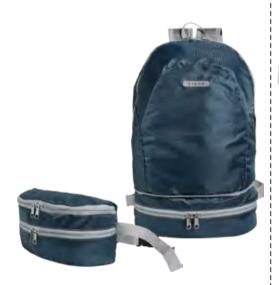

### SG-19456

Foldable backpack as a waist bag Material: 420D Polyester with polyurethane coating Size: 32L\*10W\*47H CM

SG-19457

Waist Bag Material: 420D Polyester with polyurethane coating Size: 29.5L\*6.5W\*11H CM