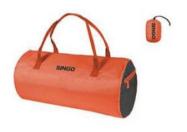

### Foldable Travel Bag

Material: 420D Polyester with polyurethane Size: 58L\*24W\*30H CM Folding size: 26X32 CM