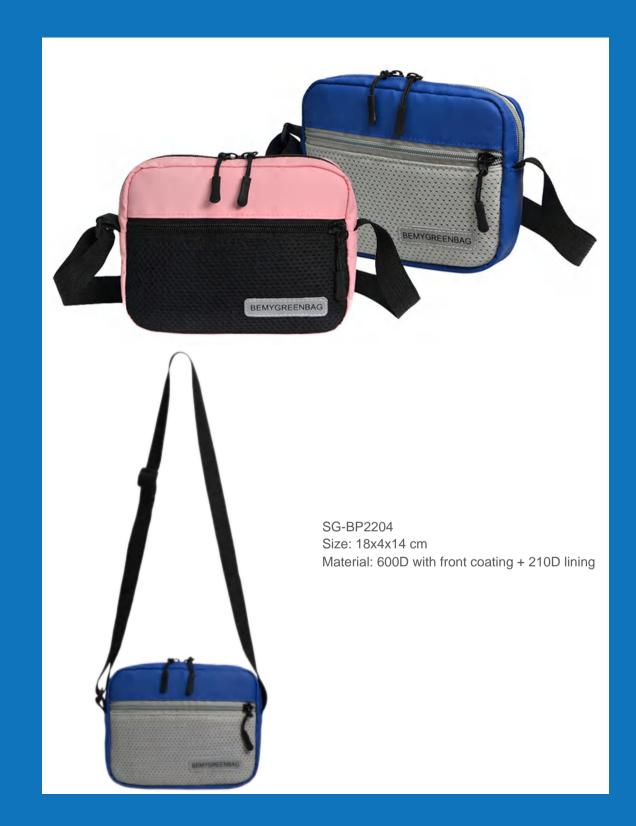

Size: 31x12x47 cm

Material: 900D pu cationic polyester + PVC + 190T lining

SG-2309

Size: 30x12x46 cm

Material: 900D pu cationic polyester + PVC + 190T lining

Size: 49x25x32 cm

Material: 600D with front coating + 210D lining