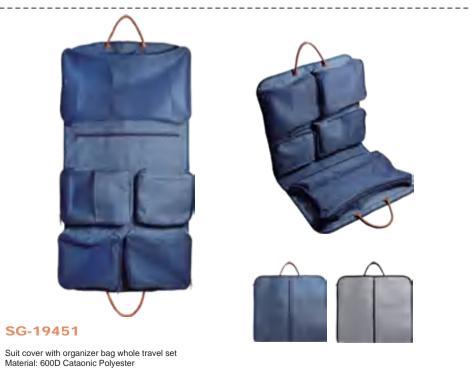

dle for this bag when you carry it also could be a backpack
Foldable into front pocket



### SG-19403

### Convertible Backpack

High quality backpack with stronger backstrap
Two mesh pocket With different pockets for you to pack more items



### SG-19402

### Laptop Tote

Material: Polyester Size: 41x2x29 cm







The interestring is that the bag after folding, it is a sport bag with big compartment on top, allround zipper for you to put the garments easily, and when you open it there will be five layers for you to put the goods saperately.



-----

### SG-19405

Foldable garment bag , When it is folding, it is a luggage sport Bag With big compartment, When it is upfold, it become a garment package.

the special is that the bag is not ocupy your space When you don't need to use it





Size: 60x54 cm,open size 60x110 cm



### SG-19454

### Foldable Travel Bag

Material: 420D Polyester with polyurethane Size: 58L\*24W\*30H CM Folding size: 26X32 CM



### Foldable Shoulder Bag

Material: 420D Polyester with polyurethane coating Size:33.5L\*12.5W\*31.5H CM



### SG-19456

Foldable backpack as a waist bag Material: 420D Polyester with polyurethane coating Size: 32L\*10W\*47H CM



SG-19457

Waist Bag Material: 420D Polyester with polyurethane coating Size: 29.5L\*6.5W\*11H CM

### SG-2305 SG-2327 SG-2306 SG-2330 SG-2307 SG-2308 SG-2331 SG-2304





SG-2328







SG-2324



SG-2323

SG-2325