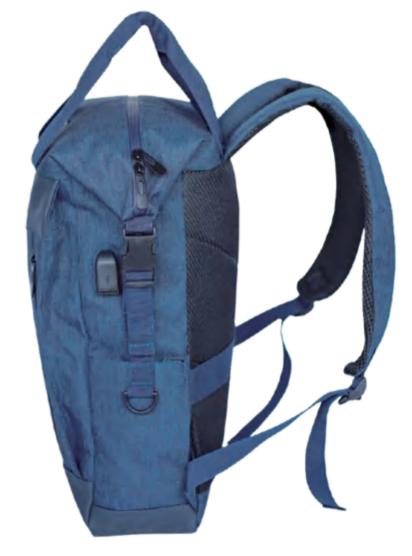

### interior structure: Computer Interlayer & 1 zipper pocket & 2 pen holders & 2 slot pockets adjustable padded backpack straps

SG-19505 Size: 32x15x47cm Material: 420D Twill high quality polyester

SG-19501