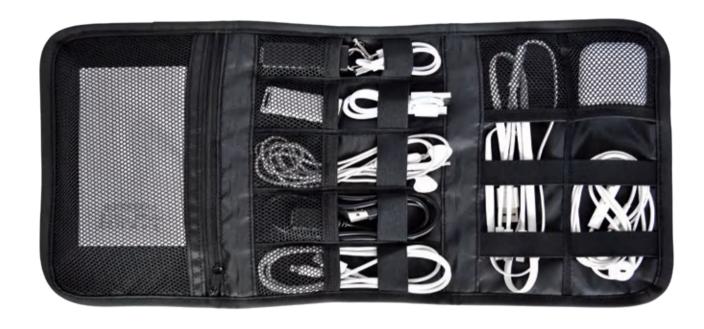

OEM refective logo Velcro closure, 2-way zipper with PP webbing easy to open

SG-19485
Size: 27\*10\*13 cm
Material:900D cationic polyester +
600D with front coating

PU handle easy to carry
8 elastic loops to hold various items like cables, pens, and etc
5 easy mesh pouches with elastic loops expand to store multiple sizes of USB drives, flash drive

# SINGO

7 mesh pouches with elastic loops expand to store multiple sizes of USB drives, flash drive 1 zipper mesh pocket for cellphone or portable power bank

SG-19483 Size: 23\*14.5cm, opening 43\*23cm Material:900D cationic polyester + 600D with front coating