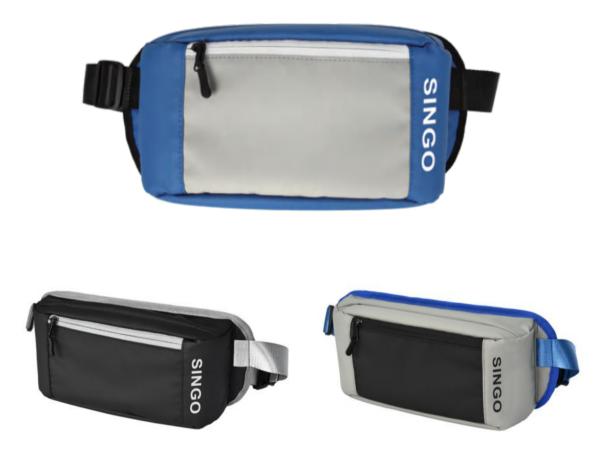

t inside

Detachable and adjustable shoulder strap















### HERE WE GO





SG-BP2206 Size: 39x21x50 cm Material: 600D with front coating + 210D lining

### S



SG-19495 Size: Size: 32 x16 x 44 cm Material: 600D with front coating + 210D lining





Size: 38 x16 x68 cm

Material: 600D with front coating + 210D lining





SG-BP2203 Size: 15x7x37 cm

Material: 600D with front coating + 210D lining

large main compartment with a zipped pocket breathable holes on front panel







Size: 35x50 cm

Material: 600D with front coating

SIS

SG-19492 size: 22 x 4 x 28 cm Material: 600D with front coating + 210D lining





one zipped pocket on front for smaller items large main compartment with a pouch inside





Size: 32 x 6.5 x 15 cm

Material: 600D with front coating + 210D lining



zipper closure large capacity with a zippered pocket on front

SG-19490 Size: 23 x 11 x 14cm

Material: 600D with front coating + 210D lining







water resistant material
Two separate large zipped storage compartments to separate your makeup from skincare





Adjustable webbing handle with 2 metal buttons for the shopping cart Elastic bandage



2 handles on the side 1 strap can be hange anywhere

Size: 25x13x14 cm

Material:900D cationic polyester + 600D with front coating









# SING



2-way zipper opening one slant pocket in backside for cell phone,passport



SG-19488
Size: 22\*14\*2.5 cm
Material:900D cationic polyester +
600D with front coating





SG-19486 Size: 27\*20\*2 cm Material:900D cationic polyester + 600D with front coating

OEM refective logo Velcro closure, 2-