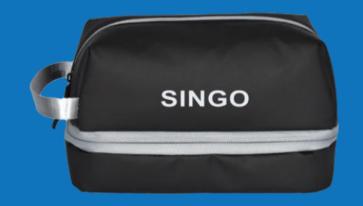

ng + 210D lining

### S



SG-19495 Size: Size: 32 x16 x 44 cm Material: 600D with front coating + 210D lining





Size: 38 x16 x68 cm

Material: 600D with front coating + 210D lining





SG-BP2203 Size: 15x7x37 cm

Material: 600D with front coating + 210D lining

large main compartment with a zipped pocket breathable holes on front panel







Size: 35x50 cm

Material: 600D with front coating

SIS

SG-19492 size: 22 x 4 x 28 cm Material: 600D with front coating + 210D lining





one zipped pocket on front for smaller items large main compartment with a pouch inside





Size: 32 x 6.5 x 15 cm

Material: 600D with front coating + 210D lining



zipper closure large capacity with a zippered pocket on front

SG-19490 Size: 23 x 11 x 14cm

Material: 600D with front coating + 210D lining







water resistant material
Two separate large zipped storage compartments to separate your makeup from skincare





Adjustable webbing handle with 2 metal buttons for the shopping cart Elastic bandage



2 handles on the side 1 strap can be hange anywhere

Size: 25x13x14 cm

Material:900D cationic polyester + 600D with front coating









# SING



2-way zipper opening one slant pocket in backside for cell phone,passport



SG-19488
Size: 22\*14\*2.5 cm
Material:900D cationic polyester +
600D with front coating





SG-19486 Size: 27\*20\*2 cm Material:900D cationic polyester + 600D with front coating

OEM refective logo Velcro closure, 2-way zipper with PP webbing easy to open



SG-19485
Size: 27\*10\*13 cm
Material:900D cationic polyester +
600D with front coating



PU handle e