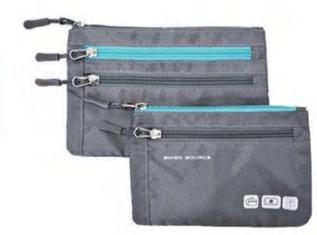

### 6 in 1 SET TRAVEL BAG

Material: ripstop polyester with 210D lining

Shoulder Bag
Size: 7.9"x4.7"x1.2"
one zipper front pocket
card & pen & passport organizer
Anti-theft zipper design
custom reflective logo

Set of 2 Currency & Passport
Organizers
Size: small 7"x4.5", big 7.75"x5"
Two small Pouch with 2-3 separate
compartments for cash/passport/cards

Data Line Storage Bag Size: 8.5"x5.5"x1.75" 4 mesh pockets inside for Data Line/Charge/Headphones with a big zippered front pocket Makeup Bags
Size: 10.3"x3.9"x5"
strong webbing handle on side
a big compartment with 4 mesh pockets inside
one zippered pocket on back