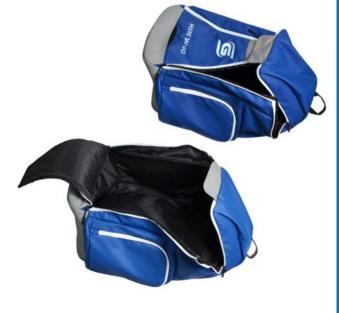

### SG-19401

Foldable Backpack
The long handle for this bag when you carry it also could be a backpack
Foldable into front pocket