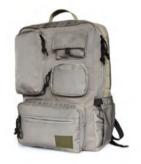

### interior structure: Computer Interlayer & 1 zipper pocket & 2 pen holders & 2 slot pockets adjustable padded backpack straps

SG-19505 Size: 32x15x47cm Material: 420D Twill high quality polyester

SG-19501

Size: 29.5x13.5x42 cm

Material: 420D Twill high quality polyester

In second compartment, there are one zipper pocket, one large attached pocket with Velcro closure and laptop compartment in it.

SG-19500

Material: 420D polyester Size: 37x12x54 cm