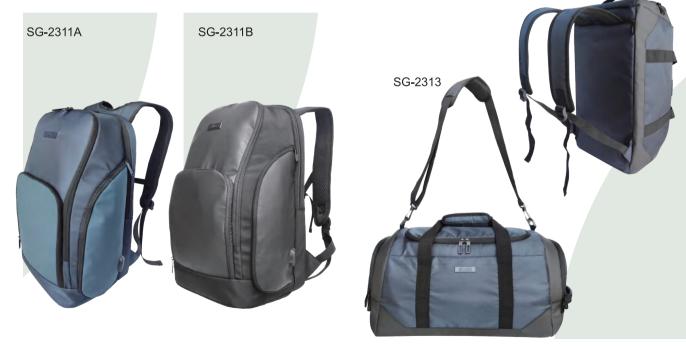

Size: 31x12x47 cm

Material: 900D pu cationic polyester + PVC + 190T lining

SG-2309

Size: 30x12x46 cm

Material: 900D pu cationic polyester + PVC + 190T lining

Size: 49x25x32 cm

Material: 600D with front coating + 210D lining