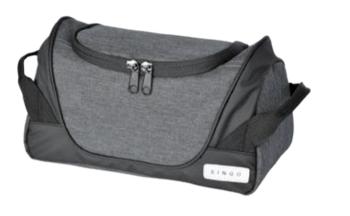

SG-19479 Size: 21.5\*5\*18 cm

Material: 900D cationic polyester + 600D with front coating

with Velcro closure 2 slot pockets & 1 mesh pocket inside detachable and adjustable shoulder strap

SG-19478 Detail in size: