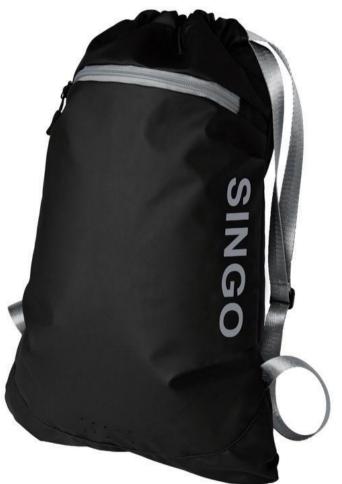

SG-TB2208
Material: Memory fabric, TC cotton lining,
Nylon webbing handle
Size: 38 x 20 x 35 cm

SG-BP2207 Material: High quality twill polyester

SG-121 Material: Nylon Size: 37x12.5x27 cm

Reflective Stripe Drawstring Sports Pack