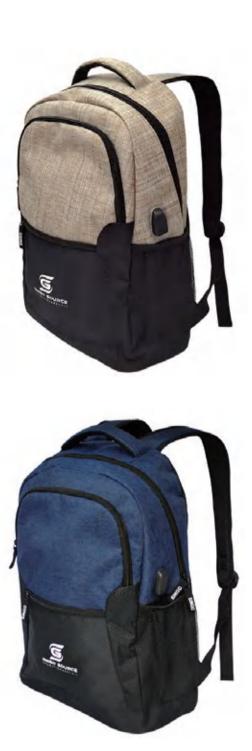

### interior structure: Computer Interlayer & 1 zipper pocket & 2 pen holders & 2 slot pockets adjustable padded backpack straps

SG-19505 Size: 32x15x47cm Material: 420D Twill high quality polyester

SG-19501

Size: 29.5x13.5x42 cm

Material: 420D Twill high quality polyester

In second compartment, there are one zipper pocket, one large attached pocket with Velcro closure and laptop compartment in it.

SG-19500

Material: 420D polyester Size: 37x12x54 cm