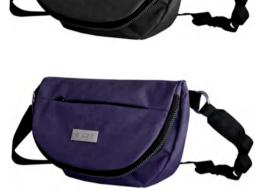

2 handles on the side 1 strap can be hange anywhere

Size: 25x13x14 cm

Material:900D cationic polyester + 600D with front coating