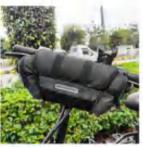

This bag is waterproof, and can be used as the shoulder bag with detachable PP webbing shoulder strap

Bicycle Bags from SINGO SOURCE

SG-BKB1701

main compartment with two way zipper and zipper puller front pocket with PEVA lining for wet clothes