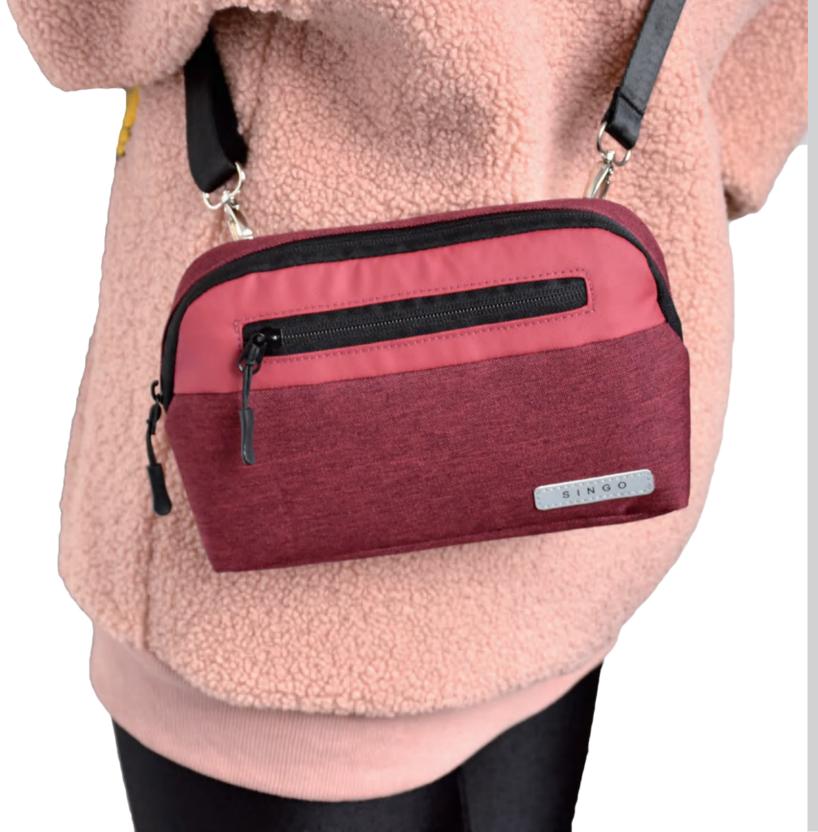

2 handles on the side 1 strap can be hange anywhere

Size: 25x13x14 cm

Material:900D cationic polyester + 600D with front coating