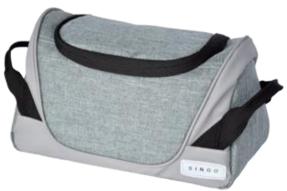

SG-19490 Size: 23 x 11 x 14cm

Material: 600D with front coating + 210D lining

water resistant material
Two separate large zipped storage compartments to separate your makeup from skincare

Adjustable webbing handle with 2 metal buttons for the shopping cart Elastic bandage