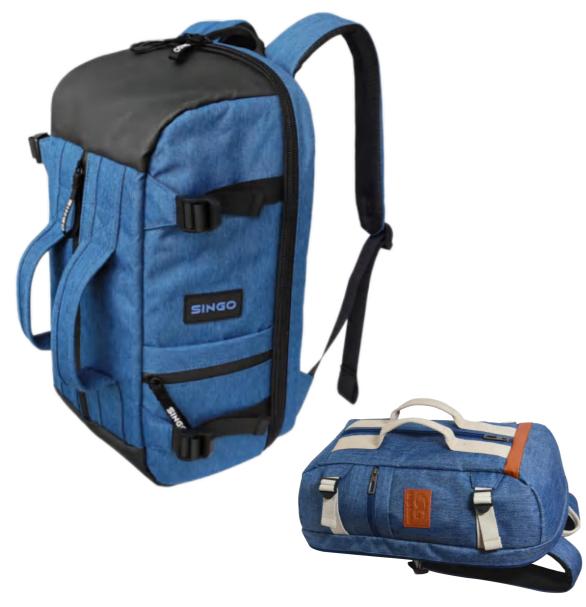

SG-BP2207 Material: Crinkle Nylon, TC lining Size: 23x13x32 cm

The backpack can turn to be one back strap style from two back straps style

Front attached pocket can be used as a waist bag

SG-MB2209 Material: Crinkle Nylon, TC lining Size: 21 x 5 x 13.5 m

SG-TB2208
Material: Memory fabric, TC cotton lining,
Nylon webbing handle
Size: 38 x 20 x 35 cm

SG-BP2207 Material: High quality twill polyester

SG-121 Material: Nylon Size: 37x12.5x27 cm

Reflective Stripe Drawstring Sports Pack