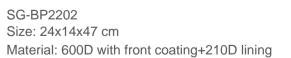

Size: 31x12x47 cm

Material: 900D pu cationic polyester + PVC + 190T lining

SG-2309

Size: 30x12x46 cm

Material: 900D pu cationic polyester + PVC + 190T lining

Size: 49x25x32 cm

Material: 600D with front coating + 210D lining