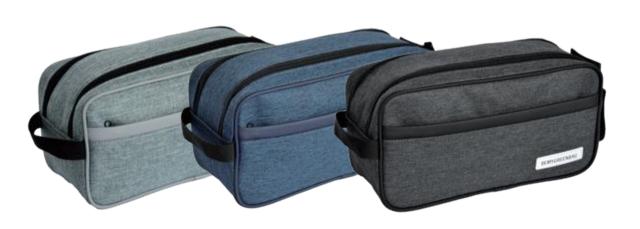

SG-19490 Size: 23 x 11 x 14cm

Material: 600D with front coating + 210D lining

water resistant material
Two separate large zipped storage compartments to separate your makeup from skincare

Adjustable webbing handle with 2 metal buttons for the shopping cart Elastic bandage