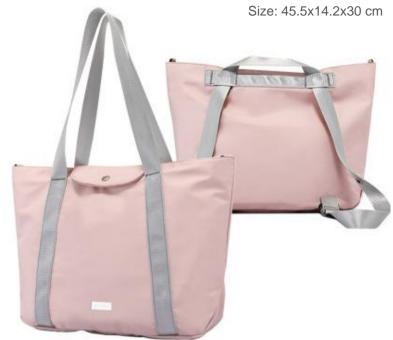

This bag is waterproof, and can be used as the shoulder bag with detachable PP webbing shoulder strap

Bicycle Bags from SINGO SOURCE

SG-BKB1701

main compartment with two way zipper and zipper puller front pocket with PEVA lining for wet clothes