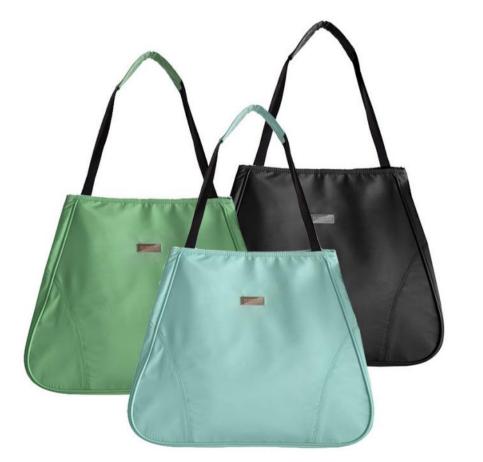

### SG-SPB17023

Material:190T polyester + silicone pouch tote bag:suggest size range of L38xH58cm to L50xH70cr silicone pouch diameter 10 x height 3 cm