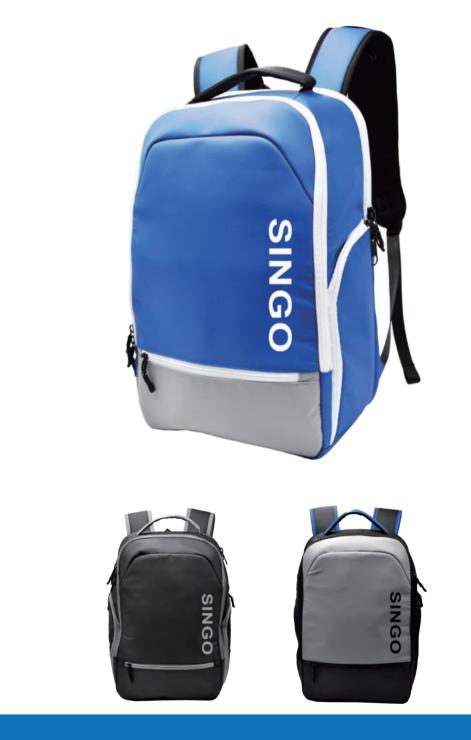

4x47 cm Material: 900D pu cationic polyester + PVC + 190T lining





SG-2302 Detail in size:

backpack: 29x12x42.5 cm crossbody bag: 25x13.5x4.5 cm

Material: 900D pu cationic polyester + PVC + 190T lining



interior structure: Computer Interlayer & 1 zipper pocket & 2 pen holders & 2 slot pockets adjustable padded backpack straps



Size: 31x12x47 cm

Material: 900D pu cationic polyester + PVC + 190T lining



SG-2309

Size: 30x12x46 cm

Material: 900D pu cationic polyester + PVC + 190T lining



Size: 49x25x32 cm

Material: 600D with front coating + 210D lining

large main compartment with 2 mesh pockets & 1 slot pocket inside

Detachable and adjustable shoulder strap















### HERE WE GO





SG-BP2206 Size: 39x21x50 cm Material: 600D with front coating + 210D lining

### S



SG-19495 Size: Size: 32 x16 x 44 cm Material: 600D with front coating + 210D lining





Size: 38 x16 x68 cm

Material: 600D with front coating + 210D lining





SG-BP2203 Size: 15x7x37 cm

Material: 600D with front coating + 210D lining

large main compartment with a zipped pocket breathable holes on front panel







Size: 35x50 cm

Material: 600D with front coating

SIS

SG-19492 size: 22 x 4 x 28 cm Material: 600D with front coating + 210D lining





one zipped pocket on front for smaller items large main compartment with a pouch inside





Size: 32 x 6.5 x 15 cm

Material: 600D with front coating + 210D lining



zipper closure large capacity with a zippered pocket on front

SG-19490 Size: 23 x 11 x 14cm

Material: 600D with front coating + 210D lining







water resistant mat