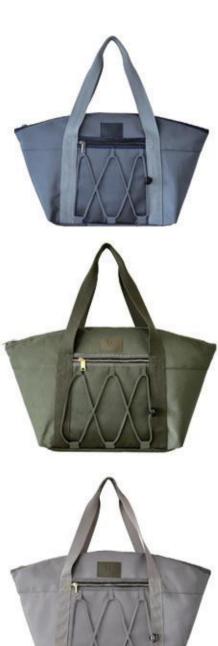

Size: 31x12x47 cm

Material: 900D pu cationic polyester + PVC + 190T lining

SG-2309

Size: 30x12x46 cm

Material: 900D pu cationic polyester + PVC + 190T lining

Size: 49x25x32 cm

Material: 600D with front coating + 210D lining